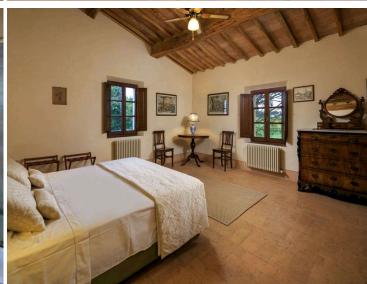

FIRST FLOOR: Self-catering and independent luxury apartment for 12 people (the "Countess Apartment"), with two entrances. The apartment is composed of a large kitchen with fireplace, an elegant dining room and a large sitting room with fireplace. There are also 6 double bedrooms each with a private bathroom, and laundry/service room. The first-floor apartment of Property 10421 can be rented separately from the ground floor and includes access to the billiard room and the SPA/wellness area.