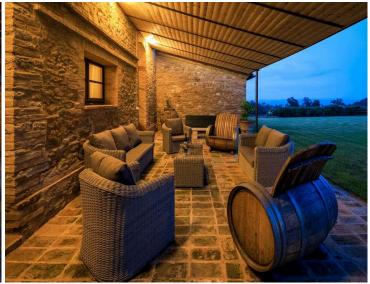

## **FEATURES**

- 2 Suites (with double bedroom and bathroom) at the ground floor apartment
- 6 Double bedrooms with en-suite bathroom at the first floor apartment
- 1 Double bedroom in the guesthouse
- Equipped kitchen, fireplace and laundry service room in each apartment of the main house
- Swimming pool
- Porch with dining area
- BBQ and wood oven for pizza in the garden
- Wellness area with Sauna, changing room and whirlpool bathtub
- Biological vegetable garden and hen house
- Pool Table and ping pong table

Besides the rooms in the typical Tuscan villa and the guesthouse, Property 10421 also offers luxury facilities, both in an out of doors: sophisticated architecture, lovingly restored in 2013 retaining the magic of Tuscan rural traditions of organic farming but adding modern comforts such as a spa and wellness area, Jacuzzi, billiard room, and table tennis area. Property 10421 can be rented individually. You can rent the whole Villa or part of it for an exclusive holiday.