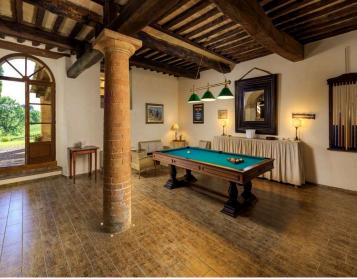

## **FEATURES**

- 2 Suites (with double bedroom and bathroom) at the ground floor apartment
- 6 Double bedrooms with en-suite bathroom at the first floor apartment
- 1 Double bedroom in the guesthouse
- Equipped kitchen, fireplace and laundry service room in each apartment of the main house
- Swimming pool
- Porch with dining area
- BBQ and wood oven for pizza in the garden
- Wellness area with Sauna, changing room and whirlpool bathtub
- Biological vegetable garden and hen house
- Pool Table and ping pong table

Besides the rooms in the typical Tuscan villa and the guesthouse, Property 10421 also offers luxury facilities, both in an out of doors: sophisticated architecture, lovingly restored in 2013 retaining the magic of Tuscan rural traditions of organic farming but adding modern comforts such as a spa and wellness area, Jacuzzi, billiard room, and table tennis area. Property 10421 can be rented individually. You can rent the whole Villa or part of it for an exclusive holiday.

GROUND FLOOR: • A suite with sitting room, double bedroom and a large bathroom. • A suite with bedroom, studio and bathroom. • Laundry/service room. • An elegant sitting room with fireplace and view of the swimming pool (12 m x 6 m; h 1.20-1.50 m), a magnificent dining room with a view over the two sides of the garden through the old stone arches, a large and fully equipped kitchen, an old stable restored and turned into a billiard room and a spa with sauna and Jacuzzi for 6 people, changing room and bathroom.

FIRST FLOOR: Self-catering and independent luxury apartment for 12 people (the "Countess Apartment"), with two entrances. The apartment is composed of a large kitchen with fireplace, an elegant dining room and a large sitting room with fireplace. There are also 6 double bedrooms each with a private bathroom, and laundry/service room. The first-floor apartment of Property 10421 can be rented separately from the ground floor and includes access to the billiard room and the SPA/wellness area.