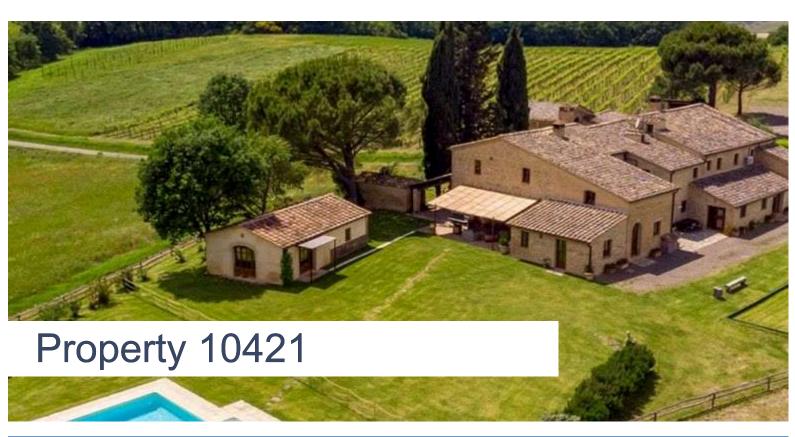

## **DESCRIPTION**

Property 10421 - BUONCONVENTO

9 Bedrooms

Location and Surrounding Area

Property 10421 is a fantastic property set in the beautiful Tuscan countryside. It comes with a swimming pool and a Spa and is located near some notable locations such as Siena, Pienza and Montalcino. Originally a typical Tuscan farm house that has been converted into a luxurious holiday retreat with all the expected home comforts. It offers spectacular views of the rolling Tuscan hills: Val d'Orcia, Crete Senesi, Montalcino are only some of the breath-taking sights that surround Villa Buonconvento, an exquisite gem of Italian excellence in the holiday industry.

## **PHOTOS**