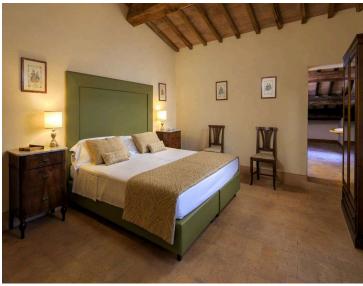

GROUND FLOOR: • A suite with sitting room, double bedroom and a large bathroom. • A suite with bedroom, studio and bathroom. • Laundry/service room. • An elegant sitting room with fireplace and view of the swimming pool (12 m x 6 m; h 1.20-1.50 m), a magnificent dining room with a view over the two sides of the garden through the old stone arches, a large and fully equipped kitchen, an old stable restored and turned into a billiard room and a spa with sauna and Jacuzzi for 6 people, changing room and bathroom.

FIRST FLOOR: Self-catering and independent luxury apartment for 12 people (the "Countess Apartment"), with two entrances. The apartment is composed of a large kitchen with fireplace, an elegant dining room and a large sitting room with fireplace. There are also 6 double bedrooms each with a private bathroom, and laundry/service room. The first-floor apartment of Property 10421 can be rented separately from the ground floor and includes access to the billiard room and the SPA/wellness area.