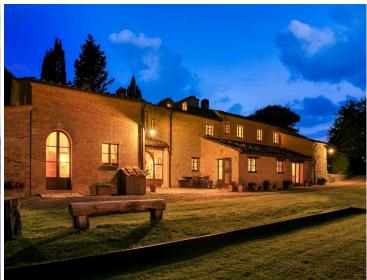

## **DESCRIPTION**

Property 10421 - BUONCONVENTO

9 Bedrooms

Location and Surrounding Area

Property 10421 is a fantastic property set in the beautiful Tuscan countryside. It comes with a swimming pool and a Spa and is located near some notable locations such as Siena, Pienza and Montalcino. Originally a typical Tuscan farm house that has been converted into a luxurious holiday retreat with all the expected home comforts. It offers spectacular views of the rolling Tuscan hills: Val d'Orcia, Crete Senesi, Montalcino are only some of the breath-taking sights that surround Villa Buonconvento, an exquisite gem of Italian excellence in the holiday industry.

FIRST FLOOR: Self-catering and independent luxury apartment for 12 people (the "Countess Apartment"), with two entrances. The apartment is composed of a large kitchen with fireplace, an elegant dining room and a large sitting room with fireplace. There are also 6 double bedrooms each with a private bathroom, and laundry/service room. The first-floor apartment of Property 10421 can be rented separately from the ground floor and includes access to the billiard room and the SPA/wellness area.