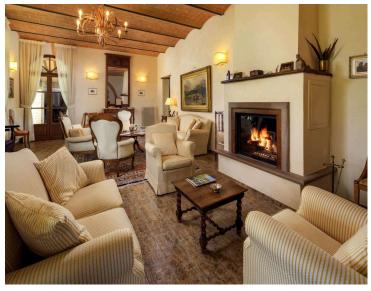

GROUND FLOOR: • A suite with sitting room, double bedroom and a large bathroom. • A suite with bedroom, studio and bathroom. • Laundry/service room. • An elegant sitting room with fireplace and view of the swimming pool (12 m x 6 m; h 1.20-1.50 m), a magnificent dining room with a view over the two sides of the garden through the old stone arches, a large and fully equipped kitchen, an old stable restored and turned into a billiard room and a spa with sauna and Jacuzzi for 6 people, changing room and bathroom.

## **DESCRIPTION**

Property 10421 - BUONCONVENTO

9 Bedrooms

Location and Surrounding Area

Property 10421 is a fantastic property set in the beautiful Tuscan countryside. It comes with a swimming pool and a Spa and is located near some notable locations such as Siena, Pienza and Montalcino. Originally a typical Tuscan farm house that has been converted into a luxurious holiday retreat with all the expected home comforts. It offers spectacular views of the rolling Tuscan hills: Val d'Orcia, Crete Senesi, Montalcino are only some of the breath-taking sights that surround Villa Buonconvento, an exquisite gem of Italian excellence in the holiday industry.