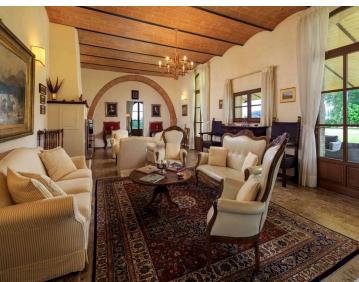

GROUND FLOOR: • A suite with sitting room, double bedroom and a large bathroom. • A suite with bedroom, studio and bathroom. • Laundry/service room. • An elegant sitting room with fireplace and view of the swimming pool (12 m x 6 m; h 1.20-1.50 m), a magnificent dining room with a view over the two sides of the garden through the old stone arches, a large and fully equipped kitchen, an old stable restored and turned into a billiard room and a spa with sauna and Jacuzzi for 6 people, changing room and bathroom.

FIRST FLOOR: Self-catering and independent luxury apartment for 12 people (the "Countess Apartment"), with two entrances. The apartment is composed of a large kitchen with fireplace, an elegant dining room and a large sitting room with fireplace. There are also 6 double bedrooms each with a private bathroom, and laundry/service room. The first-floor apartment of Property 10421 can be rented separately from the ground floor and includes access to the billiard room and the SPA/wellness area.