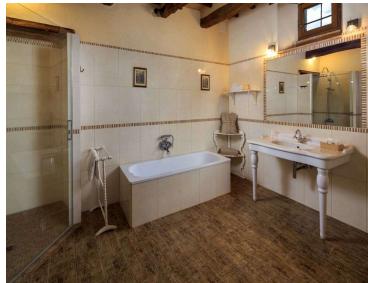

GROUND FLOOR: • A suite with sitting room, double bedroom and a large bathroom. • A suite with bedroom, studio and bathroom. • Laundry/service room. • An elegant sitting room with fireplace and view of the swimming pool (12 m x 6 m; h 1.20-1.50 m), a magnificent dining room with a view over the two sides of the garden through the old stone arches, a large and fully equipped kitchen, an old stable restored and turned into a billiard room and a spa with sauna and Jacuzzi for 6 people, changing room and bathroom.