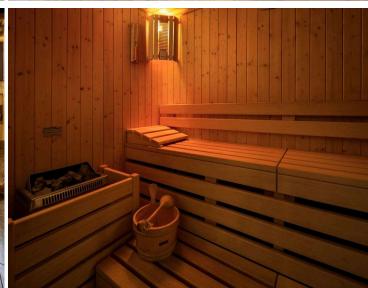

GROUND FLOOR: • A suite with sitting room, double bedroom and a large bathroom. • A suite with bedroom, studio and bathroom. • Laundry/service room. • An elegant sitting room with fireplace and view of the swimming pool (12 m x 6 m; h 1.20-1.50 m), a magnificent dining room with a view over the two sides of the garden through the old stone arches, a large and fully equipped kitchen, an old stable restored and turned into a billiard room and a spa with sauna and Jacuzzi for 6 people, changing room and bathroom.

## **FEATURES**

- 2 Suites (with double bedroom and bathroom) at the ground floor apartment
- 6 Double bedrooms with en-suite bathroom at the first floor apartment
- 1 Double bedroom in the guesthouse
- Equipped kitchen, fireplace and laundry service room in each apartment of the main house
- Swimming pool
- Porch with dining area
- BBQ and wood oven for pizza in the garden
- Wellness area with Sauna, changing room and whirlpool bathtub
- Biological vegetable garden and hen house
- Pool Table and ping pong table