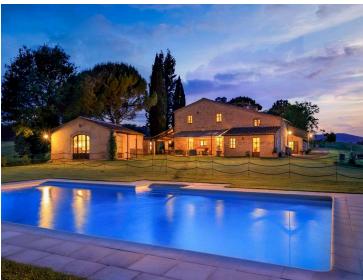

## **DESCRIPTION**

Property 10421 - BUONCONVENTO

9 Bedrooms

Location and Surrounding Area

Property 10421 is a fantastic property set in the beautiful Tuscan countryside. It comes with a swimming pool and a Spa and is located near some notable locations such as Siena, Pienza and Montalcino. Originally a typical Tuscan farm house that has been converted into a luxurious holiday retreat with all the expected home comforts. It offers spectacular views of the rolling Tuscan hills: Val d'Orcia, Crete Senesi, Montalcino are only some of the breath-taking sights that surround Villa Buonconvento, an exquisite gem of Italian excellence in the holiday industry.

GROUND FLOOR: • A suite with sitting room, double bedroom and a large bathroom. • A suite with bedroom, studio and bathroom. • Laundry/service room. • An elegant sitting room with fireplace and view of the swimming pool (12 m x 6 m; h 1.20-1.50 m), a magnificent dining room with a view over the two sides of the garden through the old stone arches, a large and fully equipped kitchen, an old stable restored and turned into a billiard room and a spa with sauna and Jacuzzi for 6 people, changing room and bathroom.