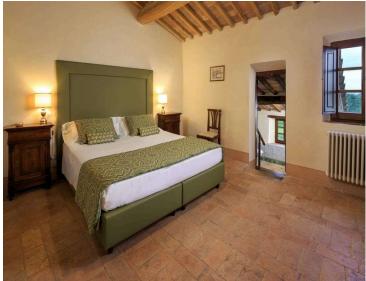

FIRST FLOOR: Self-catering and independent luxury apartment for 12 people (the "Countess Apartment"), with two entrances. The apartment is composed of a large kitchen with fireplace, an elegant dining room and a large sitting room with fireplace. There are also 6 double bedrooms each with a private bathroom, and laundry/service room. The first-floor apartment of Property 10421 can be rented separately from the ground floor and includes access to the billiard room and the SPA/wellness area.