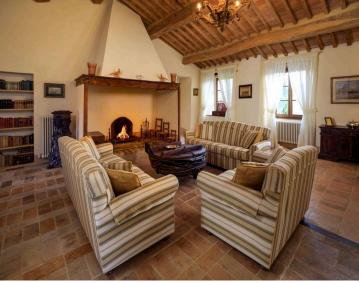

GROUND FLOOR: • A suite with sitting room, double bedroom and a large bathroom. • A suite with bedroom, studio and bathroom. • Laundry/service room. • An elegant sitting room with fireplace and view of the swimming pool (12 m x 6 m; h 1.20-1.50 m), a magnificent dining room with a view over the two sides of the garden through the old stone arches, a large and fully equipped kitchen, an old stable restored and turned into a billiard room and a spa with sauna and Jacuzzi for 6 people, changing room and bathroom.

FIRST FLOOR: Self-catering and independent luxury apartment for 12 people (the "Countess Apartment"), with two entrances. The apartment is composed of a large kitchen with fireplace, an elegant dining room and a large sitting room with fireplace. There are also 6 double bedrooms each with a private bathroom, and laundry/service room. The first-floor apartment of Property 10421 can be rented separately from the ground floor and includes access to the billiard room and the SPA/wellness area.