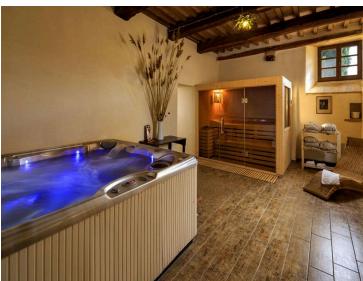

GROUND FLOOR: • A suite with sitting room, double bedroom and a large bathroom. • A suite with bedroom, studio and bathroom. • Laundry/service room. • An elegant sitting room with fireplace and view of the swimming pool (12 m x 6 m; h 1.20-1.50 m), a magnificent dining room with a view over the two sides of the garden through the old stone arches, a large and fully equipped kitchen, an old stable restored and turned into a billiard room and a spa with sauna and Jacuzzi for 6 people, changing room and bathroom.

## **FEATURES**

- 2 Suites (with double bedroom and bathroom) at the ground floor apartment
- 6 Double bedrooms with en-suite bathroom at the first floor apartment
- 1 Double bedroom in the guesthouse
- Equipped kitchen, fireplace and laundry service room in each apartment of the main house
- Swimming pool
- Porch with dining area
- BBQ and wood oven for pizza in the garden
- Wellness area with Sauna, changing room and whirlpool bathtub
- Biological vegetable garden and hen house
- Pool Table and ping pong table