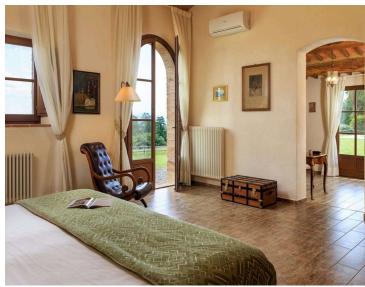

GROUND FLOOR: • A suite with sitting room, double bedroom and a large bathroom. • A suite with bedroom, studio and bathroom. • Laundry/service room. • An elegant sitting room with fireplace and view of the swimming pool (12 m x 6 m; h 1.20-1.50 m), a magnificent dining room with a view over the two sides of the garden through the old stone arches, a large and fully equipped kitchen, an old stable restored and turned into a billiard room and a spa with sauna and Jacuzzi for 6 people, changing room and bathroom.

FIRST FLOOR: Self-catering and independent luxury apartment for 12 people (the "Countess Apartment"), with two entrances. The apartment is composed of a large kitchen with fireplace, an elegant dining room and a large sitting room with fireplace. There are also 6 double bedrooms each with a private bathroom, and laundry/service room. The first-floor apartment of Property 10421 can be rented separately from the ground floor and includes access to the billiard room and the SPA/wellness area.