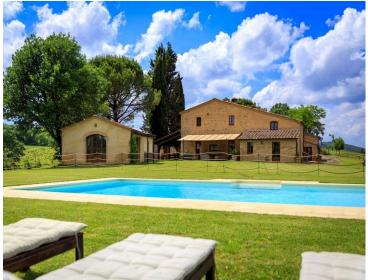

## **DESCRIPTION**

Property 10421 - BUONCONVENTO

9 Bedrooms

Location and Surrounding Area

Property 10421 is a fantastic property set in the beautiful Tuscan countryside. It comes with a swimming pool and a Spa and is located near some notable locations such as Siena, Pienza and Montalcino. Originally a typical Tuscan farm house that has been converted into a luxurious holiday retreat with all the expected home comforts. It offers spectacular views of the rolling Tuscan hills: Val d'Orcia, Crete Senesi, Montalcino are only some of the breath-taking sights that surround Villa Buonconvento, an exquisite gem of Italian excellence in the holiday industry.

GROUND FLOOR: • A suite with sitting room, double bedroom and a large bathroom. • A suite with bedroom, studio and bathroom. • Laundry/service room. • An elegant sitting room with fireplace and view of the swimming pool (12 m x 6 m; h 1.20-1.50 m), a magnificent dining room with a view over the two sides of the garden through the old stone arches, a large and fully equipped kitchen, an old stable restored and turned into a billiard room and a spa with sauna and Jacuzzi for 6 people, changing room and bathroom.