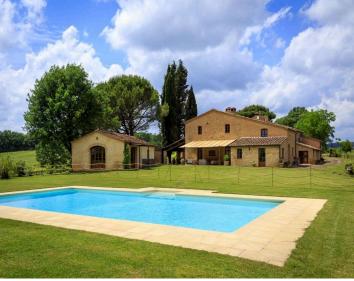

## **DESCRIPTION**

Property 10421 - BUONCONVENTO

9 Bedrooms

Location and Surrounding Area

Property 10421 is a fantastic property set in the beautiful Tuscan countryside. It comes with a swimming pool and a Spa and is located near some notable locations such as Siena, Pienza and Montalcino. Originally a typical Tuscan farm house that has been converted into a luxurious holiday retreat with all the expected home comforts. It offers spectacular views of the rolling Tuscan hills: Val d'Orcia, Crete Senesi, Montalcino are only some of the breath-taking sights that surround Villa Buonconvento, an exquisite gem of Italian excellence in the holiday industry.

## **PHOTOS**