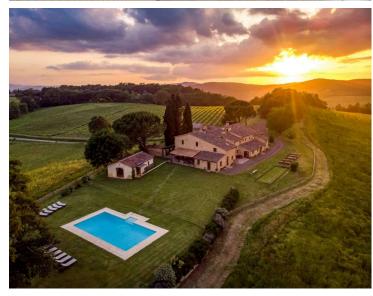

## **DESCRIPTION**

Property 10421 - BUONCONVENTO

9 Bedrooms

Location and Surrounding Area

Property 10421 is a fantastic property set in the beautiful Tuscan countryside. It comes with a swimming pool and a Spa and is located near some notable locations such as Siena, Pienza and Montalcino. Originally a typical Tuscan farm house that has been converted into a luxurious holiday retreat with all the expected home comforts. It offers spectacular views of the rolling Tuscan hills: Val d'Orcia, Crete Senesi, Montalcino are only some of the breath-taking sights that surround Villa Buonconvento, an exquisite gem of Italian excellence in the holiday industry.

This is much more than a hotel, and is ideal for your holiday in the province of Siena, one of the most beautiful areas in Italy. The dreamy landscape of Val d'Orcia is a mix of natural woodland and delightful rural views, with pastures, vineyards and olive trees, the symbol of Siena, Tuscany, that is famous for its excellent local Tuscan produce such as wine and extra virgin olive oil.

## **FEATURES**

- 2 Suites (with double bedroom and bathroom) at the ground floor apartment
- 6 Double bedrooms with en-suite bathroom at the first floor apartment
- 1 Double bedroom in the guesthouse
- Equipped kitchen, fireplace and laundry service room in each apartment of the main house
- Swimming pool
- Porch with dining area
- BBQ and wood oven for pizza in the garden
- Wellness area with Sauna, changing room and whirlpool bathtub
- Biological vegetable garden and hen house
- Pool Table and ping pong table