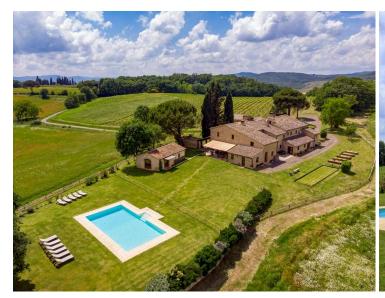

## **DESCRIPTION**

Property 10421 - BUONCONVENTO

9 Bedrooms

Location and Surrounding Area

Property 10421 is a fantastic property set in the beautiful Tuscan countryside. It comes with a swimming pool and a Spa and is located near some notable locations such as Siena, Pienza and Montalcino. Originally a typical Tuscan farm house that has been converted into a luxurious holiday retreat with all the expected home comforts. It offers spectacular views of the rolling Tuscan hills: Val d'Orcia, Crete Senesi, Montalcino are only some of the breath-taking sights that surround Villa Buonconvento, an exquisite gem of Italian excellence in the holiday industry.

## **PHOTOS**