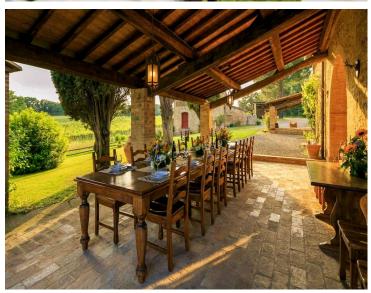

## **FEATURES**

- 2 Suites (with double bedroom and bathroom) at the ground floor apartment
- 6 Double bedrooms with en-suite bathroom at the first floor apartment
- 1 Double bedroom in the guesthouse
- Equipped kitchen, fireplace and laundry service room in each apartment of the main house
- Swimming pool
- Porch with dining area
- BBQ and wood oven for pizza in the garden
- Wellness area with Sauna, changing room and whirlpool bathtub
- Biological vegetable garden and hen house
- Pool Table and ping pong table

GROUND FLOOR: • A suite with sitting room, double bedroom and a large bathroom. • A suite with bedroom, studio and bathroom. • Laundry/service room. • An elegant sitting room with fireplace and view of the swimming pool (12 m x 6 m; h 1.20-1.50 m), a magnificent dining room with a view over the two sides of the garden through the old stone arches, a large and fully equipped kitchen, an old stable restored and turned into a billiard room and a spa with sauna and Jacuzzi for 6 people, changing room and bathroom.