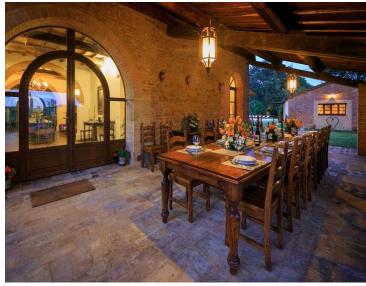

GROUND FLOOR: • A suite with sitting room, double bedroom and a large bathroom. • A suite with bedroom, studio and bathroom. • Laundry/service room. • An elegant sitting room with fireplace and view of the swimming pool (12 m x 6 m; h 1.20-1.50 m), a magnificent dining room with a view over the two sides of the garden through the old stone arches, a large and fully equipped kitchen, an old stable restored and turned into a billiard room and a spa with sauna and Jacuzzi for 6 people, changing room and bathroom.

## **FEATURES**

- 2 Suites (with double bedroom and bathroom) at the ground floor apartment
- 6 Double bedrooms with en-suite bathroom at the first floor apartment
- 1 Double bedroom in the guesthouse
- Equipped kitchen, fireplace and laundry service room in each apartment of the main house
- Swimming pool
- Porch with dining area
- BBQ and wood oven for pizza in the garden
- Wellness area with Sauna, changing room and whirlpool bathtub
- Biological vegetable garden and hen house
- Pool Table and ping pong table