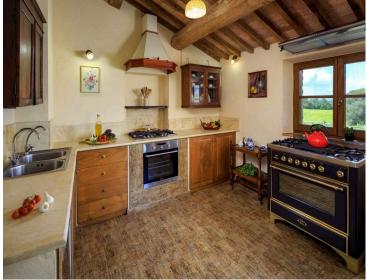

GROUND FLOOR: • A suite with sitting room, double bedroom and a large bathroom. • A suite with bedroom, studio and bathroom. • Laundry/service room. • An elegant sitting room with fireplace and view of the swimming pool (12 m x 6 m; h 1.20-1.50 m), a magnificent dining room with a view over the two sides of the garden through the old stone arches, a large and fully equipped kitchen, an old stable restored and turned into a billiard room and a spa with sauna and Jacuzzi for 6 people, changing room and bathroom.

FIRST FLOOR: Self-catering and independent luxury apartment for 12 people (the "Countess Apartment"), with two entrances. The apartment is composed of a large kitchen with fireplace, an elegant dining room and a large sitting room with fireplace. There are also 6 double bedrooms each with a private bathroom, and laundry/service room. The first-floor apartment of Property 10421 can be rented separately from the ground floor and includes access to the billiard room and the SPA/wellness area.