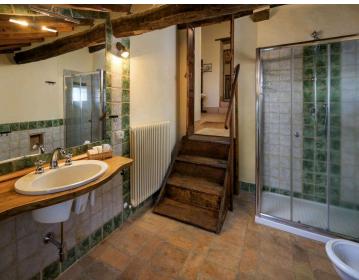

GROUND FLOOR: • A suite with sitting room, double bedroom and a large bathroom. • A suite with bedroom, studio and bathroom. • Laundry/service room. • An elegant sitting room with fireplace and view of the swimming pool (12 m x 6 m; h 1.20-1.50 m), a magnificent dining room with a view over the two sides of the garden through the old stone arches, a large and fully equipped kitchen, an old stable restored and turned into a billiard room and a spa with sauna and Jacuzzi for 6 people, changing room and bathroom.