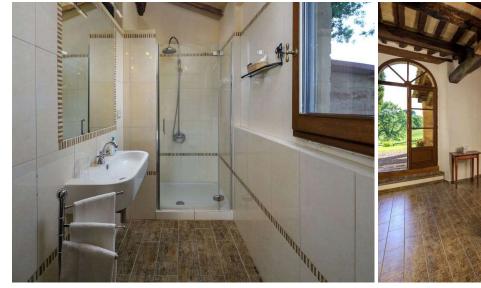

GROUND FLOOR: • A suite with sitting room, double bedroom and a large bathroom. • A suite with bedroom, studio and bathroom. • Laundry/service room. • An elegant sitting room with fireplace and view of the swimming pool (12 m x 6 m; h 1.20-1.50 m), a magnificent dining room with a view over the two sides of the garden through the old stone arches, a large and fully equipped kitchen, an old stable restored and turned into a billiard room and a spa with sauna and Jacuzzi for 6 people, changing room and bathroom.

FIRST FLOOR: Self-catering and independent luxury apartment for 12 people (the "Countess Apartment"), with two entrances. The apartment is composed of a large kitchen with fireplace, an elegant dining room and a large sitting room with fireplace. There are also 6 double bedrooms each with a private bathroom, and laundry/service room. The first-floor apartment of Property 10421 can be rented separately from the ground floor and includes access to the billiard room and the SPA/wellness area.

GUESTHOUSE. SoleLuna Guesthouse with swimming pool - 2 people is a beautifully restored building, separate from the main Villa. The apartment is near the swimming pool and is composed of a sitting room, a double bedroom and a walk-in wardrobe. SoleLuna's guesthouse is available only in combination with the villa or with the first-floor apartment (the "Countess Apartment").