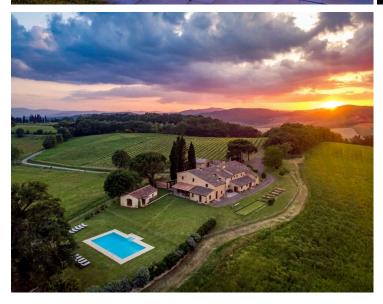

## **DESCRIPTION**

Property 10421 - BUONCONVENTO

9 Bedrooms

Location and Surrounding Area

Property 10421 is a fantastic property set in the beautiful Tuscan countryside. It comes with a swimming pool and a Spa and is located near some notable locations such as Siena, Pienza and Montalcino. Originally a typical Tuscan farm house that has been converted into a luxurious holiday retreat with all the expected home comforts. It offers spectacular views of the rolling Tuscan hills: Val d'Orcia, Crete Senesi, Montalcino are only some of the breath-taking sights that surround Villa Buonconvento, an exquisite gem of Italian excellence in the holiday industry.

Besides the rooms in the typical Tuscan villa and the guesthouse, Property 10421 also offers luxury facilities, both in an out of doors: sophisticated architecture, lovingly restored in 2013 retaining the magic of Tuscan rural traditions of organic farming but adding modern comforts such as a spa and wellness area, Jacuzzi, billiard room, and table tennis area. Property 10421 can be rented individually. You can rent the whole Villa or part of it for an exclusive holiday.

GROUND FLOOR: • A suite with sitting room, double bedroom and a large bathroom. • A suite with bedroom, studio and bathroom. • Laundry/service room. • An elegant sitting room with fireplace and view of the swimming pool (12 m x 6 m; h 1.20-1.50 m), a magnificent dining room with a view over the two sides of the garden through the old stone arches, a large and fully equipped kitchen, an old stable restored and turned into a billiard room and a spa with sauna and Jacuzzi for 6 people, changing room and bathroom.