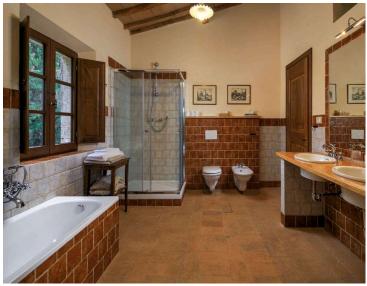

GROUND FLOOR: • A suite with sitting room, double bedroom and a large bathroom. • A suite with bedroom, studio and bathroom. • Laundry/service room. • An elegant sitting room with fireplace and view of the swimming pool (12 m x 6 m; h 1.20-1.50 m), a magnificent dining room with a view over the two sides of the garden through the old stone arches, a large and fully equipped kitchen, an old stable restored and turned into a billiard room and a spa with sauna and Jacuzzi for 6 people, changing room and bathroom.

FIRST FLOOR: Self-catering and independent luxury apartment for 12 people (the "Countess Apartment"), with two entrances. The apartment is composed of a large kitchen with fireplace, an elegant dining room and a large sitting room with fireplace. There are also 6 double bedrooms each with a private bathroom, and laundry/service room. The first-floor apartment of Property 10421 can be rented separately from the ground floor and includes access to the billiard room and the SPA/wellness area.