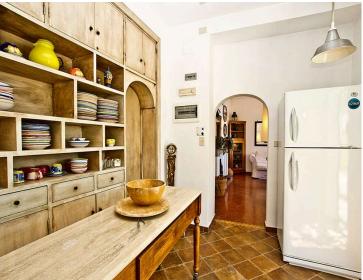

With spectacular views of the town and the crystal-clear waters of the Tyrrhenian Sea, this elegant villa features a spacious furnished terrace, an idyllic spot for basking in the sun and enjoying the sea breeze. Decorated with hand-painted floor tiles, the terrace includes a lounge area and a shaded dining area with a large table. Flooded with light, the ground floor of the villa comprises a spacious living and dining room with vaulted ceilings and beautiful large wrought-iron windows that open directly onto the terrace.