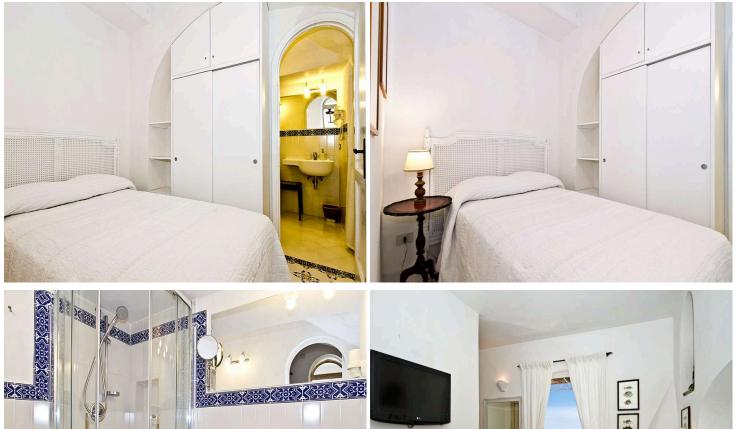

Offering modern comfort, the ground floor also houses a fully-equipped kitchen and a comfortable double bedroom complete with an en-suite bathroom with a shower. Accessed by a short flight of steps, the first floor features a master bedroom with an en-suite bathroom with a shower, a cosy sitting area, and sea views. On the same floor, you will also find two twin rooms, each with an en-suite bathroom with a shower. One of these rooms also has a small balcony overlooking the sea, with a coffee table and chairs.