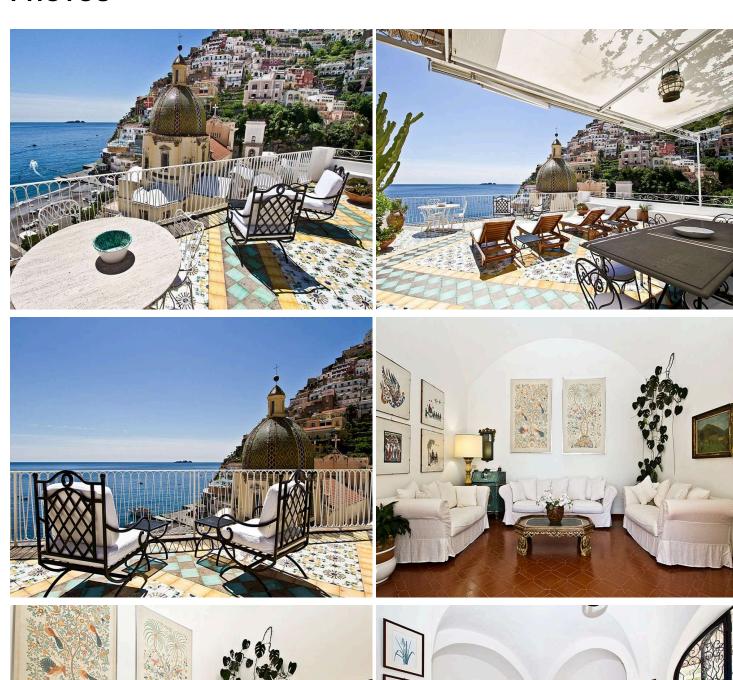

With spectacular views of the town and the crystal-clear waters of the Tyrrhenian Sea, this elegant villa features a spacious furnished terrace, an idyllic spot for basking in the sun and enjoying the sea breeze. Decorated with hand-painted floor tiles, the terrace includes a lounge area and a shaded dining area with a large table. Flooded with light, the ground floor of the villa comprises a spacious living and dining room with vaulted ceilings and beautiful large wrought-iron windows that open directly onto the terrace.