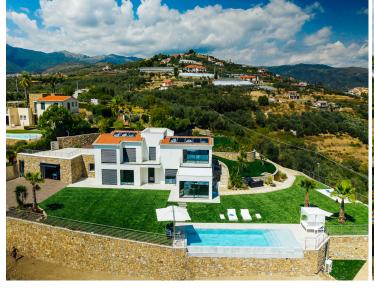

#### The Property

Located on a panoramic hill in Imperia, Property 1708344411 offers an unparalleled experience, with large windows framing breathtaking views of the Ligurian Sea. Every space of this exceptional villa is furnished with high-quality interiors, modern technology, and exclusive comfort. For a holiday immersed in luxury, Property 1708344411 is the perfect choice. The villa can accommodate 8 guests in the four bedrooms, with three in the main villa and one in the dépendance, plus an additional 2 guests on a double sofa bed in the dépendance.

Surrounded by a 6,000-square-metre garden, the villa is enveloped by terraces and olive groves. The infinity pool (12 x 4.5 metres) seems to blend seamlessly with the sea and can be heated upon request (extra). Nearby, a charming gazebo, sun loungers, and a spacious solarium area provide the perfect setting to relax and enjoy views of the sea and San Lorenzo harbour. The entire outdoor area is thoughtfully designed to offer maximum comfort and privacy, with an outdoor kitchen perfect for barbecues and al fresco dining.

#### Dépendance:

Completing the property is an 80-square-metre dépendance, featuring a double bedroom, a spacious designer bathroom with a shower, a small and well-equipped kitchen, hidden behind doors that open and close, and a double sofa bed for two additional guests. Therefore, the maximum occupancy of the villa reaches a total of 10 guests. Located in a panoramic position, the dépendance offers spectacular views of the sea and the picturesque village of Poggi, making it an ideal space for friends or family seeking privacy.