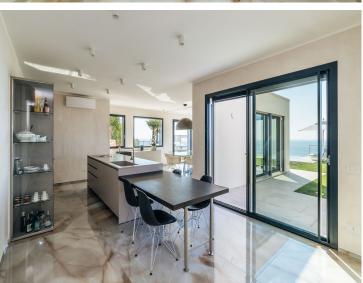

#### Main Villa:

On the ground floor, the spacious living area, with its large windows, creates a seamless connection between the interior and exterior. The kitchen, with a central island and a crystal dining table, is ideal for preparing meals. Additionally, there is a spa area featuring a Finnish sauna and a stone steam bath, a gym with Technogym equipment (including a treadmill, a dumbbell rack ranging from 4 kg to 32 kg, three barbells of different weights, a half rack, resistance bands, a bench, and an abdominal bench), a laundry room, and a guest bathroom.