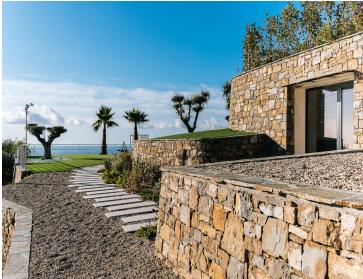

Surrounded by a 6,000-square-metre garden, the villa is enveloped by terraces and olive groves. The infinity pool (12 x 4.5 metres) seems to blend seamlessly with the sea and can be heated upon request (extra). Nearby, a charming gazebo, sun loungers, and a spacious solarium area provide the perfect setting to relax and enjoy views of the sea and San Lorenzo harbour. The entire outdoor area is thoughtfully designed to offer maximum comfort and privacy, with an outdoor kitchen perfect for barbecues and al fresco dining.