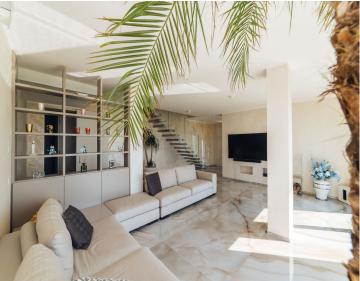

#### Main Villa:

On the ground floor, the spacious living area, with its large windows, creates a seamless connection between the interior and exterior. The kitchen, with a central island and a crystal dining table, is ideal for preparing meals. Additionally, there is a spa area featuring a Finnish sauna and a stone steam bath, a gym with Technogym equipment (including a treadmill, a dumbbell rack ranging from 4 kg to 32 kg, three barbells of different weights, a half rack, resistance bands, a bench, and an abdominal bench), a laundry room, and a guest bathroom.

On the upper floor, the sleeping quarters comprise three bedrooms: a master suite with a round bed, private terraces and an en-suite bathroom with a shower, a double bedroom with sea views, and another bedroom which includes a Flou sofa that can be arranged as two twin beds or as a double bed. These two bedrooms have access to a small corridor that leads to a shared bathroom with a shower. The villa is equipped with state-of-the-art technology, including a Crestron home automation system and a SONOS audio and video system.