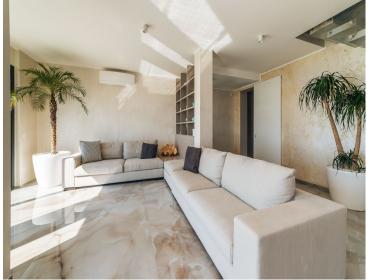

#### Main Villa:

On the ground floor, the spacious living area, with its large windows, creates a seamless connection between the interior and exterior. The kitchen, with a central island and a crystal dining table, is ideal for preparing meals. Additionally, there is a spa area featuring a Finnish sauna and a stone steam bath, a gym with Technogym equipment (including a treadmill, a dumbbell rack ranging from 4 kg to 32 kg, three barbells of different weights, a half rack, resistance bands, a bench, and an abdominal bench), a laundry room, and a guest bathroom.