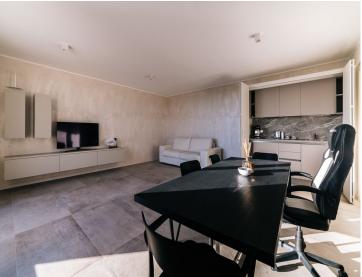

#### Main Villa:

On the ground floor, the spacious living area, with its large windows, creates a seamless connection between the interior and exterior. The kitchen, with a central island and a crystal dining table, is ideal for preparing meals. Additionally, there is a spa area featuring a Finnish sauna and a stone steam bath, a gym with Technogym equipment (including a treadmill, a dumbbell rack ranging from 4 kg to 32 kg, three barbells of different weights, a half rack, resistance bands, a bench, and an abdominal bench), a laundry room, and a guest bathroom.