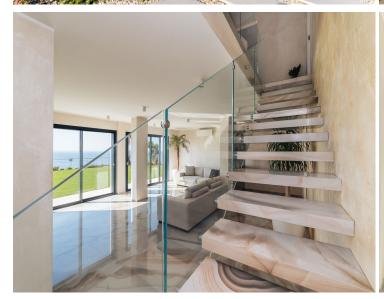

#### Main Villa:

On the ground floor, the spacious living area, with its large windows, creates a seamless connection between the interior and exterior. The kitchen, with a central island and a crystal dining table, is ideal for preparing meals. Additionally, there is a spa area featuring a Finnish sauna and a stone steam bath, a gym with Technogym equipment (including a treadmill, a dumbbell rack ranging from 4 kg to 32 kg, three barbells of different weights, a half rack, resistance bands, a bench, and an abdominal bench), a laundry room, and a guest bathroom.

On the upper floor, the sleeping quarters comprise three bedrooms: a master suite with a round bed, private terraces and an en-suite bathroom with a shower, a double bedroom with sea views, and another bedroom which includes a Flou sofa that can be arranged as two twin beds or as a double bed. These two bedrooms have access to a small corridor that leads to a shared bathroom with a shower. The villa is equipped with state-of-the-art technology, including a Crestron home automation system and a SONOS audio and video system.