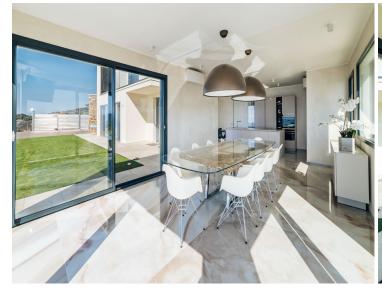

#### Main Villa:

On the ground floor, the spacious living area, with its large windows, creates a seamless connection between the interior and exterior. The kitchen, with a central island and a crystal dining table, is ideal for preparing meals. Additionally, there is a spa area featuring a Finnish sauna and a stone steam bath, a gym with Technogym equipment (including a treadmill, a dumbbell rack ranging from 4 kg to 32 kg, three barbells of different weights, a half rack, resistance bands, a bench, and an abdominal bench), a laundry room, and a guest bathroom.

Surrounded by a 6,000-square-metre garden, the villa is enveloped by terraces and olive groves. The infinity pool (12 x 4.5 metres) seems to blend seamlessly with the sea and can be heated upon request (extra). Nearby, a charming gazebo, sun loungers, and a spacious solarium area provide the perfect setting to relax and enjoy views of the sea and San Lorenzo harbour. The entire outdoor area is thoughtfully designed to offer maximum comfort and privacy, with an outdoor kitchen perfect for barbecues and al fresco dining.