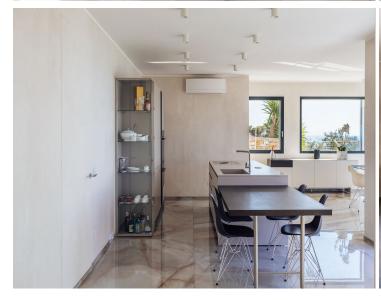

#### Main Villa:

On the ground floor, the spacious living area, with its large windows, creates a seamless connection between the interior and exterior. The kitchen, with a central island and a crystal dining table, is ideal for preparing meals. Additionally, there is a spa area featuring a Finnish sauna and a stone steam bath, a gym with Technogym equipment (including a treadmill, a dumbbell rack ranging from 4 kg to 32 kg, three barbells of different weights, a half rack, resistance bands, a bench, and an abdominal bench), a laundry room, and a guest bathroom.