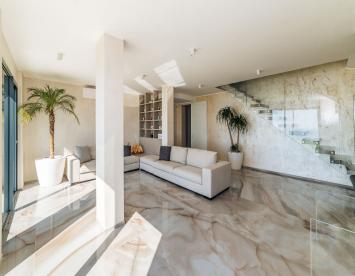

#### Main Villa:

On the ground floor, the spacious living area, with its large windows, creates a seamless connection between the interior and exterior. The kitchen, with a central island and a crystal dining table, is ideal for preparing meals. Additionally, there is a spa area featuring a Finnish sauna and a stone steam bath, a gym with Technogym equipment (including a treadmill, a dumbbell rack ranging from 4 kg to 32 kg, three barbells of different weights, a half rack, resistance bands, a bench, and an abdominal bench), a laundry room, and a guest bathroom.