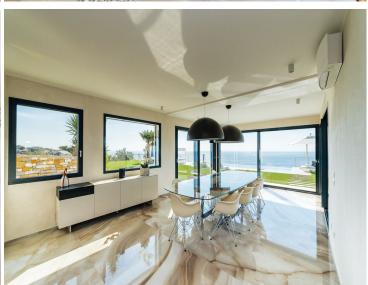

#### Main Villa:

On the ground floor, the spacious living area, with its large windows, creates a seamless connection between the interior and exterior. The kitchen, with a central island and a crystal dining table, is ideal for preparing meals. Additionally, there is a spa area featuring a Finnish sauna and a stone steam bath, a gym with Technogym equipment (including a treadmill, a dumbbell rack ranging from 4 kg to 32 kg, three barbells of different weights, a half rack, resistance bands, a bench, and an abdominal bench), a laundry room, and a guest bathroom.