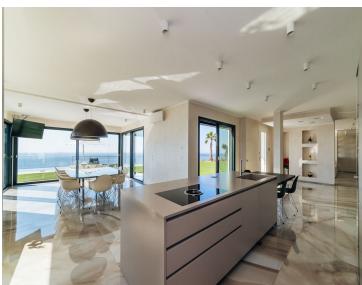

#### Main Villa:

On the ground floor, the spacious living area, with its large windows, creates a seamless connection between the interior and exterior. The kitchen, with a central island and a crystal dining table, is ideal for preparing meals. Additionally, there is a spa area featuring a Finnish sauna and a stone steam bath, a gym with Technogym equipment (including a treadmill, a dumbbell rack ranging from 4 kg to 32 kg, three barbells of different weights, a half rack, resistance bands, a bench, and an abdominal bench), a laundry room, and a guest bathroom.