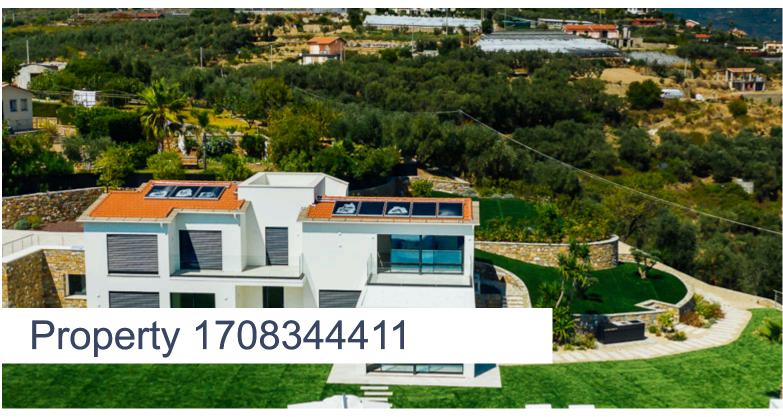

## **DESCRIPTION**

Property 1708344411 - IMPERIA

4 Bedrooms

#### The Property

Located on a panoramic hill in Imperia, Property 1708344411 offers an unparalleled experience, with large windows framing breathtaking views of the Ligurian Sea. Every space of this exceptional villa is furnished with high-quality interiors, modern technology, and exclusive comfort. For a holiday immersed in luxury, Property 1708344411 is the perfect choice. The villa can accommodate 8 guests in the four bedrooms, with three in the main villa and one in the dépendance, plus an additional 2 guests on a double sofa bed in the dépendance.

Surrounded by a 6,000-square-metre garden, the villa is enveloped by terraces and olive groves. The infinity pool (12 x 4.5 metres) seems to blend seamlessly with the sea and can be heated upon request (extra). Nearby, a charming gazebo, sun loungers, and a spacious solarium area provide the perfect setting to relax and enjoy views of the sea and San Lorenzo harbour. The entire outdoor area is thoughtfully designed to offer maximum comfort and privacy, with an outdoor kitchen perfect for barbecues and al fresco dining.