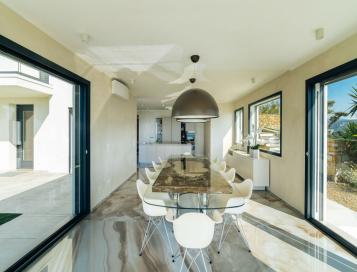

#### Main Villa:

On the ground floor, the spacious living area, with its large windows, creates a seamless connection between the interior and exterior. The kitchen, with a central island and a crystal dining table, is ideal for preparing meals. Additionally, there is a spa area featuring a Finnish sauna and a stone steam bath, a gym with Technogym equipment (including a treadmill, a dumbbell rack ranging from 4 kg to 32 kg, three barbells of different weights, a half rack, resistance bands, a bench, and an abdominal bench), a laundry room, and a guest bathroom.