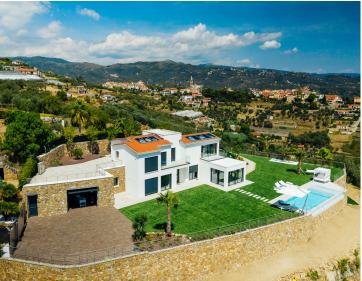

#### The Property

Located on a panoramic hill in Imperia, Property 1708344411 offers an unparalleled experience, with large windows framing breathtaking views of the Ligurian Sea. Every space of this exceptional villa is furnished with high-quality interiors, modern technology, and exclusive comfort. For a holiday immersed in luxury, Property 1708344411 is the perfect choice. The villa can accommodate 8 guests in the four bedrooms, with three in the main villa and one in the dépendance, plus an additional 2 guests on a double sofa bed in the dépendance.

Surrounded by a 6,000-square-metre garden, the villa is enveloped by terraces and olive groves. The infinity pool (12 x 4.5 metres) seems to blend seamlessly with the sea and can be heated upon request (extra). Nearby, a charming gazebo, sun loungers, and a spacious solarium area provide the perfect setting to relax and enjoy views of the sea and San Lorenzo harbour. The entire outdoor area is thoughtfully designed to offer maximum comfort and privacy, with an outdoor kitchen perfect for barbecues and al fresco dining.