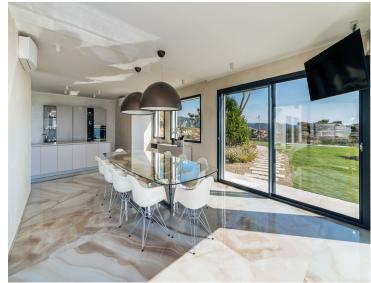

#### Main Villa:

On the ground floor, the spacious living area, with its large windows, creates a seamless connection between the interior and exterior. The kitchen, with a central island and a crystal dining table, is ideal for preparing meals. Additionally, there is a spa area featuring a Finnish sauna and a stone steam bath, a gym with Technogym equipment (including a treadmill, a dumbbell rack ranging from 4 kg to 32 kg, three barbells of different weights, a half rack, resistance bands, a bench, and an abdominal bench), a laundry room, and a guest bathroom.