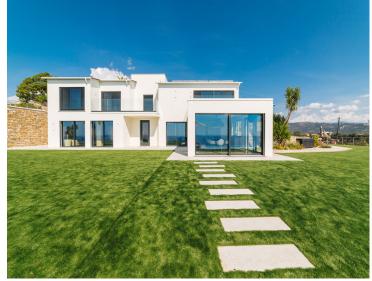

#### The Property

Located on a panoramic hill in Imperia, Property 1708344411 offers an unparalleled experience, with large windows framing breathtaking views of the Ligurian Sea. Every space of this exceptional villa is furnished with high-quality interiors, modern technology, and exclusive comfort. For a holiday immersed in luxury, Property 1708344411 is the perfect choice. The villa can accommodate 8 guests in the four bedrooms, with three in the main villa and one in the dépendance, plus an additional 2 guests on a double sofa bed in the dépendance.

#### Main Villa:

On the ground floor, the spacious living area, with its large windows, creates a seamless connection between the interior and exterior. The kitchen, with a central island and a crystal dining table, is ideal for preparing meals. Additionally, there is a spa area featuring a Finnish sauna and a stone steam bath, a gym with Technogym equipment (including a treadmill, a dumbbell rack ranging from 4 kg to 32 kg, three barbells of different weights, a half rack, resistance bands, a bench, and an abdominal bench), a laundry room, and a guest bathroom.