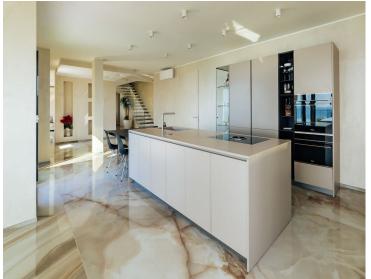

#### Main Villa:

On the ground floor, the spacious living area, with its large windows, creates a seamless connection between the interior and exterior. The kitchen, with a central island and a crystal dining table, is ideal for preparing meals. Additionally, there is a spa area featuring a Finnish sauna and a stone steam bath, a gym with Technogym equipment (including a treadmill, a dumbbell rack ranging from 4 kg to 32 kg, three barbells of different weights, a half rack, resistance bands, a bench, and an abdominal bench), a laundry room, and a guest bathroom.