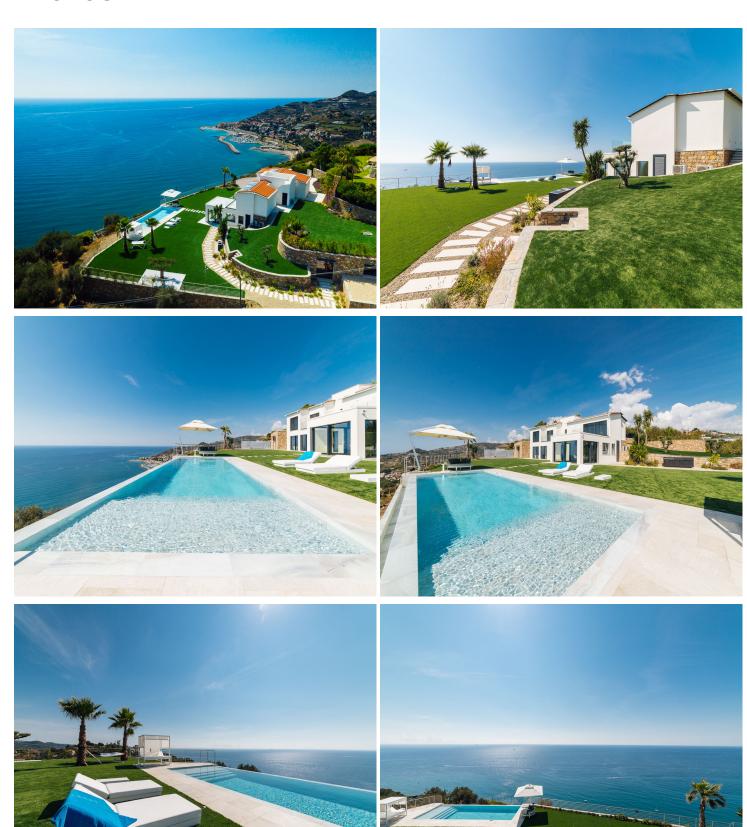

#### The Property

Located on a panoramic hill in Imperia, Property 1708344411 offers an unparalleled experience, with large windows framing breathtaking views of the Ligurian Sea. Every space of this exceptional villa is furnished with high-quality interiors, modern technology, and exclusive comfort. For a holiday immersed in luxury, Property 1708344411 is the perfect choice. The villa can accommodate 8 guests in the four bedrooms, with three in the main villa and one in the dépendance, plus an additional 2 guests on a double sofa bed in the dépendance.

Surrounded by a 6,000-square-metre garden, the villa is enveloped by terraces and olive groves. The infinity pool (12 x 4.5 metres) seems to blend seamlessly with the sea and can be heated upon request (extra). Nearby, a charming gazebo, sun loungers, and a spacious solarium area provide the perfect setting to relax and enjoy views of the sea and San Lorenzo harbour. The entire outdoor area is thoughtfully designed to offer maximum comfort and privacy, with an outdoor kitchen perfect for barbecues and al fresco dining.

#### Main Villa:

On the ground floor, the spacious living area, with its large windows, creates a seamless connection between the interior and exterior. The kitchen, with a central island and a crystal dining table, is ideal for preparing meals. Additionally, there is a spa area featuring a Finnish sauna and a stone steam bath, a gym with Technogym equipment (including a treadmill, a dumbbell rack ranging from 4 kg to 32 kg, three barbells of different weights, a half rack, resistance bands, a bench, and an abdominal bench), a laundry room, and a guest bathroom.

On the upper floor, the sleeping quarters comprise three bedrooms: a master suite with a round bed, private terraces and an en-suite bathroom with a shower, a double bedroom with sea views, and another bedroom which includes a Flou sofa that can be arranged as two twin beds or as a double bed. These two bedrooms have access to a small corridor that leads to a shared bathroom with a shower. The villa is equipped with state-of-the-art technology, including a Crestron home automation system and a SONOS audio and video system.

#### Dépendance:

Completing the property is an 80-square-metre dépendance, featuring a double bedroom, a spacious designer bathroom with a shower, a small and well-equipped kitchen, hidden behind doors that open and close, and a double sofa bed for two additional guests. Therefore, the maximum occupancy of the villa reaches a total of 10 guests. Located in a panoramic position, the dépendance offers spectacular views of the sea and the picturesque village of Poggi, making it an ideal space for friends or family seeking privacy.