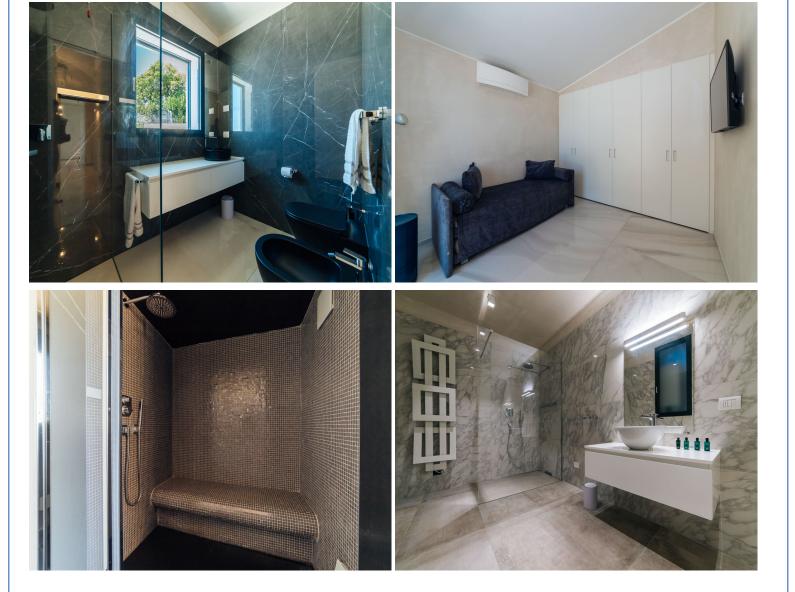

#### Main Villa:

On the ground floor, the spacious living area, with its large windows, creates a seamless connection between the interior and exterior. The kitchen, with a central island and a crystal dining table, is ideal for preparing meals. Additionally, there is a spa area featuring a Finnish sauna and a stone steam bath, a gym with Technogym equipment (including a treadmill, a dumbbell rack ranging from 4 kg to 32 kg, three barbells of different weights, a half rack, resistance bands, a bench, and an abdominal bench), a laundry room, and a guest bathroom.

On the upper floor, the sleeping quarters comprise three bedrooms: a master suite with a round bed, private terraces and an en-suite bathroom with a shower, a double bedroom with sea views, and another bedroom which includes a Flou sofa that can be arranged as two twin beds or as a double bed. These two bedrooms have access to a small corridor that leads to a shared bathroom with a shower. The villa is equipped with state-of-the-art technology, including a Crestron home automation system and a SONOS audio and video system.

#### Dépendance:

Completing the property is an 80-square-metre dépendance, featuring a double bedroom, a spacious designer bathroom with a shower, a small and well-equipped kitchen, hidden behind doors that open and close, and a double sofa bed for two additional guests. Therefore, the maximum occupancy of the villa reaches a total of 10 guests. Located in a panoramic position, the dépendance offers spectacular views of the sea and the picturesque village of Poggi, making it an ideal space for friends or family seeking privacy.