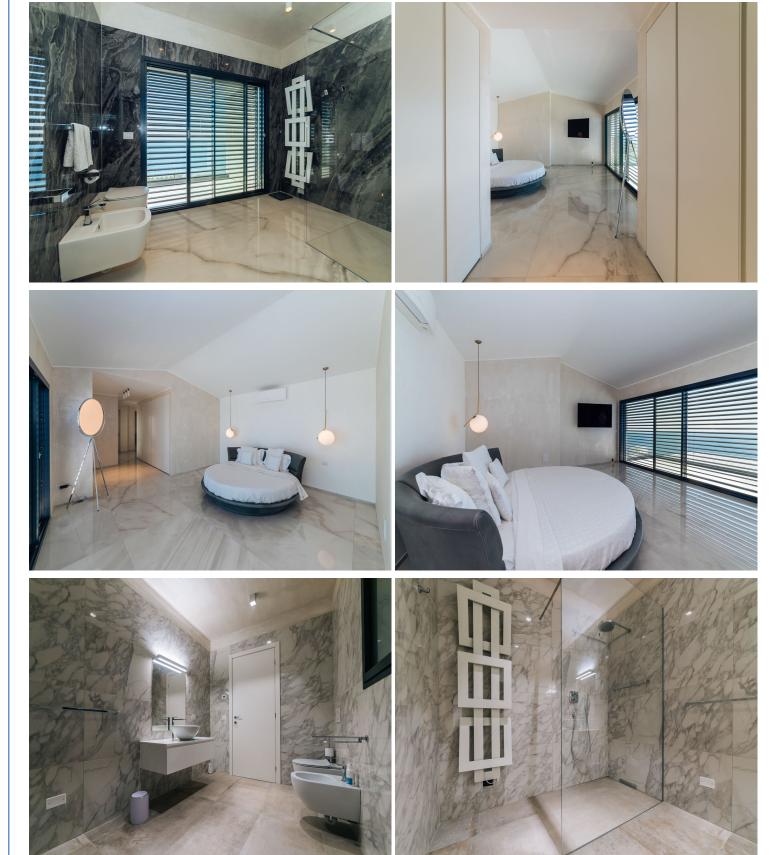

#### Main Villa:

On the ground floor, the spacious living area, with its large windows, creates a seamless connection between the interior and exterior. The kitchen, with a central island and a crystal dining table, is ideal for preparing meals. Additionally, there is a spa area featuring a Finnish sauna and a stone steam bath, a gym with Technogym equipment (including a treadmill, a dumbbell rack ranging from 4 kg to 32 kg, three barbells of different weights, a half rack, resistance bands, a bench, and an abdominal bench), a laundry room, and a guest bathroom.

On the upper floor, the sleeping quarters comprise three bedrooms: a master suite with a round bed, private terraces and an en-suite bathroom with a shower, a double bedroom with sea views, and another bedroom which includes a Flou sofa that can be arranged as two twin beds or as a double bed. These two bedrooms have access to a small corridor that leads to a shared bathroom with a shower. The villa is equipped with state-of-the-art technology, including a Crestron home automation system and a SONOS audio and video system.

#### Dépendance:

Completing the property is an 80-square-metre dépendance, featuring a double bedroom, a spacious designer bathroom with a shower, a small and well-equipped kitchen, hidden behind doors that open and close, and a double sofa bed for two additional guests. Therefore, the maximum occupancy of the villa reaches a total of 10 guests. Located in a panoramic position, the dépendance offers spectacular views of the sea and the picturesque village of Poggi, making it an ideal space for friends or family seeking privacy.