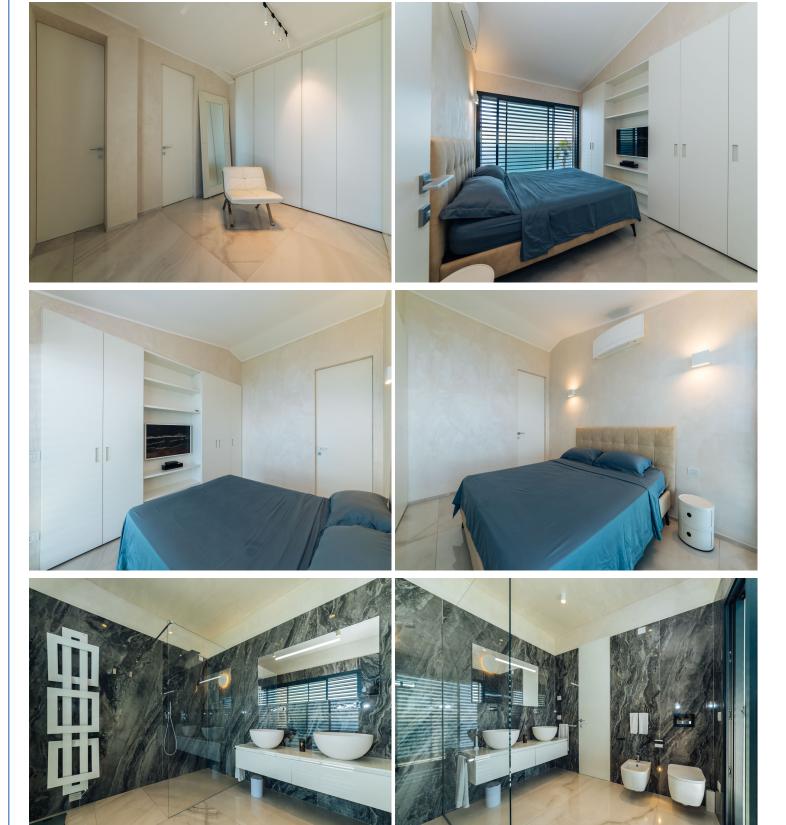

On the upper floor, the sleeping quarters comprise three bedrooms: a master suite with a round bed, private terraces and an en-suite bathroom with a shower, a double bedroom with sea views, and another bedroom which includes a Flou sofa that can be arranged as two twin beds or as a double bed. These two bedrooms have access to a small corridor that leads to a shared bathroom with a shower. The villa is equipped with state-of-the-art technology, including a Crestron home automation system and a SONOS audio and video system.