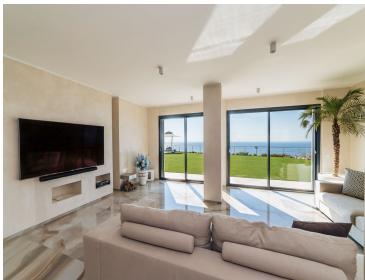

#### Main Villa:

On the ground floor, the spacious living area, with its large windows, creates a seamless connection between the interior and exterior. The kitchen, with a central island and a crystal dining table, is ideal for preparing meals. Additionally, there is a spa area featuring a Finnish sauna and a stone steam bath, a gym with Technogym equipment (including a treadmill, a dumbbell rack ranging from 4 kg to 32 kg, three barbells of different weights, a half rack, resistance bands, a bench, and an abdominal bench), a laundry room, and a guest bathroom.

On the upper floor, the sleeping quarters comprise three bedrooms: a master suite with a round bed, private terraces and an en-suite bathroom with a shower, a double bedroom with sea views, and another bedroom which includes a Flou sofa that can be arranged as two twin beds or as a double bed. These two bedrooms have access to a small corridor that leads to a shared bathroom with a shower. The villa is equipped with state-of-the-art technology, including a Crestron home automation system and a SONOS audio and video system.