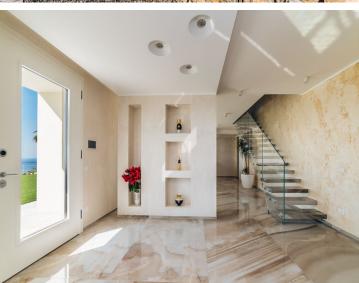

#### Main Villa:

On the ground floor, the spacious living area, with its large windows, creates a seamless connection between the interior and exterior. The kitchen, with a central island and a crystal dining table, is ideal for preparing meals. Additionally, there is a spa area featuring a Finnish sauna and a stone steam bath, a gym with Technogym equipment (including a treadmill, a dumbbell rack ranging from 4 kg to 32 kg, three barbells of different weights, a half rack, resistance bands, a bench, and an abdominal bench), a laundry room, and a guest bathroom.

On the upper floor, the sleeping quarters comprise three bedrooms: a master suite with a round bed, private terraces and an en-suite bathroom with a shower, a double bedroom with sea views, and another bedroom which includes a Flou sofa that can be arranged as two twin beds or as a double bed. These two bedrooms have access to a small corridor that leads to a shared bathroom with a shower. The villa is equipped with state-of-the-art technology, including a Crestron home automation system and a SONOS audio and video system.