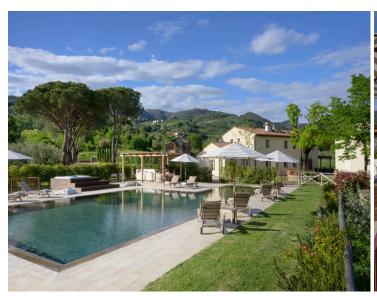

#### The Property

Perfectly situated in the serene countryside between Lucca and Florence, Property 1650962316 is nestled on ten hectares of private land amidst the rolling hills of Tuscany. With a private pool, summer days are well spent with loved ones al fresco in the Tuscan sunshine. Fully renovated in 2021, Property 1650962316 accommodates twelve guests in six double bedrooms distributed between the main villa (five bedrooms) and the dépendance (one bedroom).

Surrounded by a lush garden, the villa features a large swimming pool with a Jacuzzi corner and a furnished poolside area. Most of your time will likely be spent outside: enjoying the pool, rinsing off under the outdoor shower, soaking up the sun on the poolside area, or grilling burgers on the barbecue. There is also a convenient kitchen area by the outdoor dining table. At the back of the villa, in a semi-covered outdoor area, there is a fitness space equipped with a multi-functional machine, a bench, a treadmill, weights, and various gym and yoga accessories.