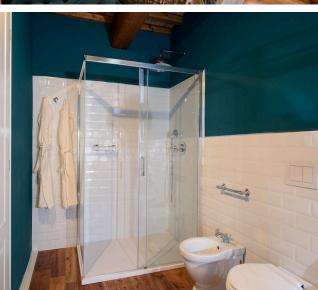

#### Main Villa:

Offering a warm atmosphere, the main floor of the villa features a generous living room with a fireplace, a dining area, and a fully-equipped kitchen. The main villa includes five bedrooms spread across two floors. On the main floor, there are two double bedrooms with standard beds. On the upper floor, you will find three double bedrooms: two with king-size beds and one with a standard bed. All bedrooms are equipped with air conditioning and an en-suite bathroom with a shower.