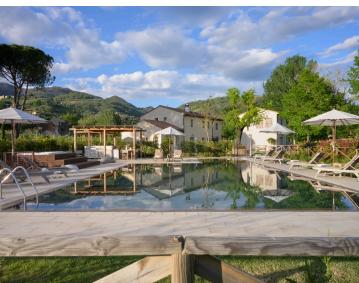

**Table Tennis** 

Pool with a Jacuzzi corner.13 x 9 m + 6 x 4 m.Depth: 1,40 m.

∰ Heating

Underfloor heating. Included in the price.

Surrounded by a lush garden, the villa features a large swimming pool with a Jacuzzi corner and a furnished poolside area. Most of your time will likely be spent outside: enjoying the pool, rinsing off under the outdoor shower, soaking up the sun on the poolside area, or grilling burgers on the barbecue. There is also a convenient kitchen area by the outdoor dining table. At the back of the villa, in a semi-covered outdoor area, there is a fitness space equipped with a multi-functional machine, a bench, a treadmill, weights, and various gym and yoga accessories.