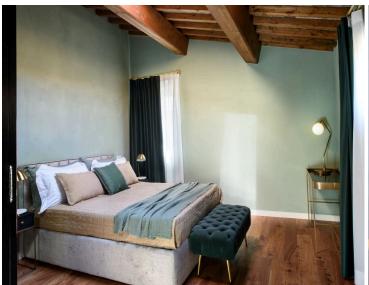

#### Mattress sizes and bed dimensions

6 Double bedrooms (4 standard double bedrooms and 2 double bedrooms with king-size beds).Main Villa:Ground floor: 2 standard double bedrooms.First floor: 2 king-size double bedrooms + 1 standard double bedroom.Dépendance: 1 standard double bedroom.

#### Main Villa:

Offering a warm atmosphere, the main floor of the villa features a generous living room with a fireplace, a dining area, and a fully-equipped kitchen. The main villa includes five bedrooms spread across two floors. On the main floor, there are two double bedrooms with standard beds. On the upper floor, you will find three double bedrooms: two with king-size beds and one with a standard bed. All bedrooms are equipped with air conditioning and an en-suite bathroom with a shower.

#### Dépendance:

Featuring charming wooden beams that impart a rustic, country feel, the dépendance includes a double bedroom with a standard bed, complemented by an en-suite bathroom with a shower. This cosy