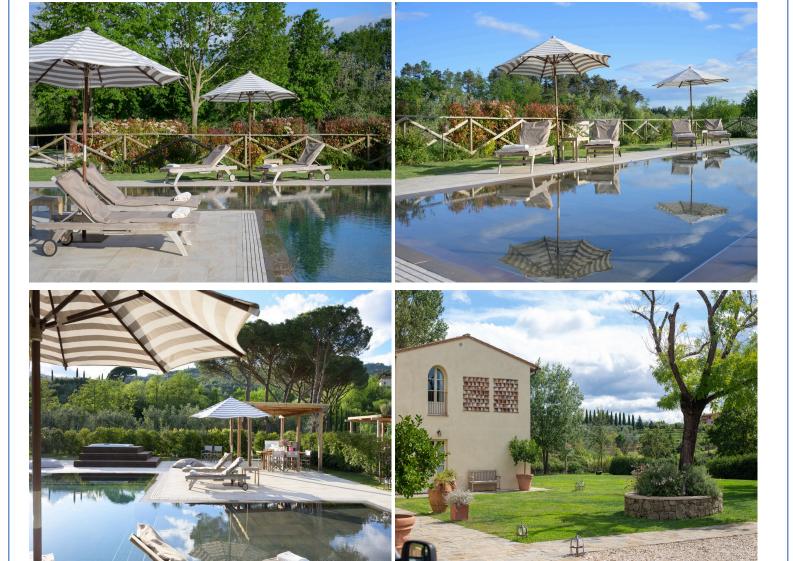

**Table Tennis** 

Pool with a Jacuzzi corner.13 x 9 m + 6 x 4 m.Depth: 1,40 m.

∰ Heating

Underfloor heating. Included in the price.

Surrounded by a lush garden, the villa features a large swimming pool with a Jacuzzi corner and a furnished poolside area. Most of your time will likely be spent outside: enjoying the pool, rinsing off under the outdoor shower, soaking up the sun on the poolside area, or grilling burgers on the barbecue. There is also a convenient kitchen area by the outdoor dining table. At the back of the villa, in a semi-covered outdoor area, there is a fitness space equipped with a multi-functional machine, a bench, a treadmill, weights, and various gym and yoga accessories.