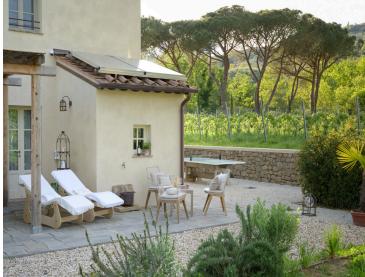

#### The Property

Perfectly situated in the serene countryside between Lucca and Florence, Property 1650962316 is nestled on ten hectares of private land amidst the rolling hills of Tuscany. With a private pool, summer days are well spent with loved ones al fresco in the Tuscan sunshine. Fully renovated in 2021, Property 1650962316 accommodates twelve guests in six double bedrooms distributed between the main villa (five bedrooms) and the dépendance (one bedroom).

Surrounded by a lush garden, the villa features a large swimming pool with a Jacuzzi corner and a furnished poolside area. Most of your time will likely be spent outside: enjoying the pool, rinsing off under the outdoor shower, soaking up the sun on the poolside area, or grilling burgers on the barbecue. There is also a convenient kitchen area by the outdoor dining table. At the back of the villa, in a semi-covered outdoor area, there is a fitness space equipped with a multi-functional machine, a bench, a treadmill, weights, and various gym and yoga accessories.