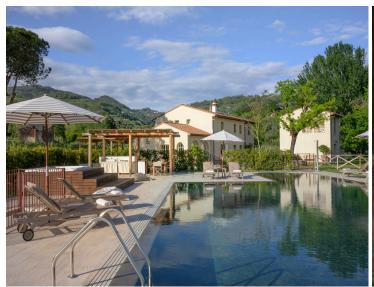

#### The Property

Perfectly situated in the serene countryside between Lucca and Florence, Property 1650962316 is nestled on ten hectares of private land amidst the rolling hills of Tuscany. With a private pool, summer days are well spent with loved ones al fresco in the Tuscan sunshine. Fully renovated in 2021, Property 1650962316 accommodates twelve guests in six double bedrooms distributed between the main villa (five bedrooms) and the dépendance (one bedroom).

Surrounded by a lush garden, the villa features a large swimming pool with a Jacuzzi corner and a furnished poolside area. Most of your time will likely be spent outside: enjoying the pool, rinsing off under the outdoor shower, soaking up the sun on the poolside area, or grilling burgers on the barbecue. There is also a convenient kitchen area by the outdoor dining table. At the back of the villa, in a semi-covered outdoor area, there is a fitness space equipped with a multi-functional machine, a bench, a treadmill, weights, and various gym and yoga accessories.

**Table Tennis** 

Pool with a Jacuzzi corner.13 x 9 m + 6 x 4 m.Depth: 1,40 m.

∰ Heating

Underfloor heating. Included in the price.