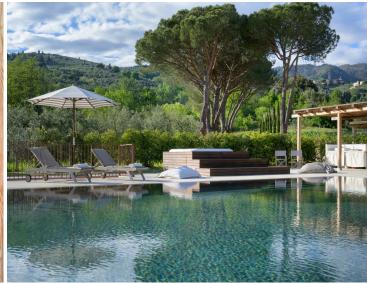

**Table Tennis** 

Pool with a Jacuzzi corner.13 x 9 m + 6 x 4 m.Depth: 1,40 m.

∰ Heating

Underfloor heating. Included in the price.

#### Mattress topper

Outdoor Hot Tub

Two outdoor hot tubs, heated up to 40°C. Heating included in the price. One of the tubs is near the pool, and the other is behind a bedroom on the ground floor.

🚾 Countryside View

Surrounded by a lush garden, the villa features a large swimming pool with a Jacuzzi corner and a furnished poolside area. Most of your time will likely be spent outside: enjoying the pool, rinsing off under the outdoor shower, soaking up the sun on the poolside area, or grilling burgers on the barbecue. There is also a convenient kitchen area by the outdoor dining table. At the back of the villa, in a semi-covered outdoor area, there is a fitness space equipped with a multi-functional machine, a bench, a treadmill, weights, and various gym and yoga accessories.