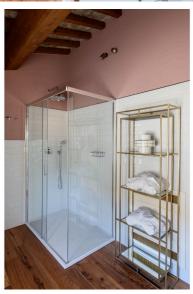

#### Main Villa:

Offering a warm atmosphere, the main floor of the villa features a generous living room with a fireplace, a dining area, and a fully-equipped kitchen. The main villa includes five bedrooms spread across two floors. On the main floor, there are two double bedrooms with standard beds. On the upper floor, you will find three double bedrooms: two with king-size beds and one with a standard bed. All bedrooms are equipped with air conditioning and an en-suite bathroom with a shower.

#### Bath amenities

Bathroom amenities provided upon arrival, with a change scheduled mid-week.