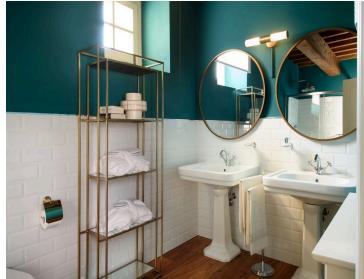

#### Bath amenities

Bathroom amenities provided upon arrival, with a change scheduled mid-week.

#### Main Villa:

Offering a warm atmosphere, the main floor of the villa features a generous living room with a fireplace, a dining area, and a fully-equipped kitchen. The main villa includes five bedrooms spread across two floors. On the main floor, there are two double bedrooms with standard beds. On the upper floor, you will find three double bedrooms: two with king-size beds and one with a standard bed. All bedrooms are equipped with air conditioning and an en-suite bathroom with a shower.