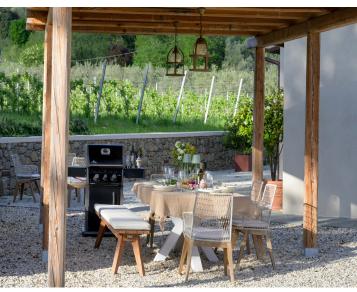

Surrounded by a lush garden, the villa features a large swimming pool with a Jacuzzi corner and a furnished poolside area. Most of your time will likely be spent outside: enjoying the pool, rinsing off under the outdoor shower, soaking up the sun on the poolside area, or grilling burgers on the barbecue. There is also a convenient kitchen area by the outdoor dining table. At the back of the villa, in a semi-covered outdoor area, there is a fitness space equipped with a multi-functional machine, a bench, a treadmill, weights, and various gym and yoga accessories.