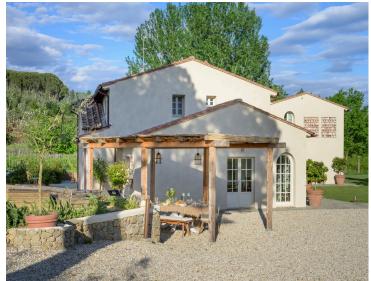

## **DESCRIPTION**

Property 1650962316 - MONTECATINI ALTO

6 Bedrooms

#### The Property

Perfectly situated in the serene countryside between Lucca and Florence, Property 1650962316 is nestled on ten hectares of private land amidst the rolling hills of Tuscany. With a private pool, summer days are well spent with loved ones al fresco in the Tuscan sunshine. Fully renovated in 2021, Property 1650962316 accommodates twelve guests in six double bedrooms distributed between the main villa (five bedrooms) and the dépendance (one bedroom).

#### Main Villa:

Offering a warm atmosphere, the main floor of the villa features a generous living room with a fireplace, a dining area, and a fully-equipped kitchen. The main villa includes five bedrooms spread across two floors. On the main floor, there are two double bedrooms with standard beds. On the upper floor, you will find three double bedrooms: two with king-size beds and one with a standard bed. All bedrooms are equipped with air conditioning and an en-suite bathroom with a shower.