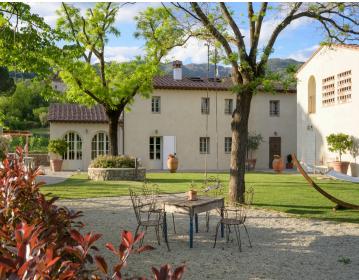

#### The Property

Perfectly situated in the serene countryside between Lucca and Florence, Property 1650962316 is nestled on ten hectares of private land amidst the rolling hills of Tuscany. With a private pool, summer days are well spent with loved ones al fresco in the Tuscan sunshine. Fully renovated in 2021, Property 1650962316 accommodates twelve guests in six double bedrooms distributed between the main villa (five bedrooms) and the dépendance (one bedroom).

Surrounded by a lush garden, the villa features a large swimming pool with a Jacuzzi corner and a furnished poolside area. Most of your time will likely be spent outside: enjoying the pool, rinsing off under the outdoor shower, soaking up the sun on the poolside area, or grilling burgers on the barbecue. There is also a convenient kitchen area by the outdoor dining table. At the back of the villa, in a semi-covered outdoor area, there is a fitness space equipped with a multi-functional machine, a bench, a treadmill, weights, and various gym and yoga accessories.