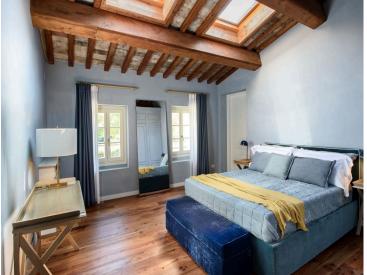

#### Mattress sizes and bed dimensions

6 Double bedrooms (4 standard double bedrooms and 2 double bedrooms with king-size beds).Main Villa:Ground floor: 2 standard double bedrooms.First floor: 2 king-size double bedrooms + 1 standard double bedroom.Dépendance: 1 standard double bedroom.

#### Main Villa:

Offering a warm atmosphere, the main floor of the villa features a generous living room with a fireplace, a dining area, and a fully-equipped kitchen. The main villa includes five bedrooms spread across two floors. On the main floor, there are two double bedrooms with standard beds. On the upper floor, you will find three double bedrooms: two with king-size beds and one with a standard bed. All bedrooms are equipped with air conditioning and an en-suite bathroom with a shower.