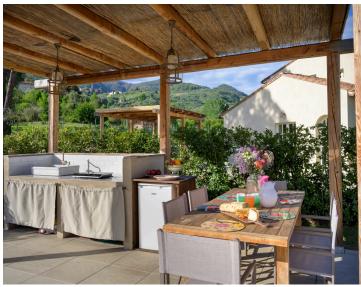

Surrounded by a lush garden, the villa features a large swimming pool with a Jacuzzi corner and a furnished poolside area. Most of your time will likely be spent outside: enjoying the pool, rinsing off under the outdoor shower, soaking up the sun on the poolside area, or grilling burgers on the barbecue. There is also a convenient kitchen area by the outdoor dining table. At the back of the villa, in a semi-covered outdoor area, there is a fitness space equipped with a multi-functional machine, a bench, a treadmill, weights, and various gym and yoga accessories.