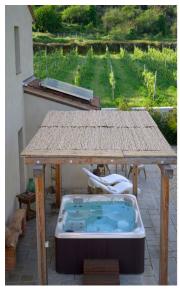

#### Mattress topper

Outdoor Hot Tub

Two outdoor hot tubs, heated up to 40°C. Heating included in the price. One of the tubs is near the pool, and the other is behind a bedroom on the ground floor.

🚾 Countryside View