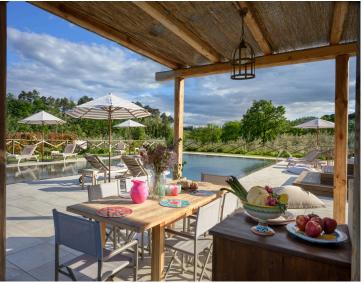

Surrounded by a lush garden, the villa features a large swimming pool with a Jacuzzi corner and a furnished poolside area. Most of your time will likely be spent outside: enjoying the pool, rinsing off under the outdoor shower, soaking up the sun on the poolside area, or grilling burgers on the barbecue. There is also a convenient kitchen area by the outdoor dining table. At the back of the villa, in a semi-covered outdoor area, there is a fitness space equipped with a multi-functional machine, a bench, a treadmill, weights, and various gym and yoga accessories.