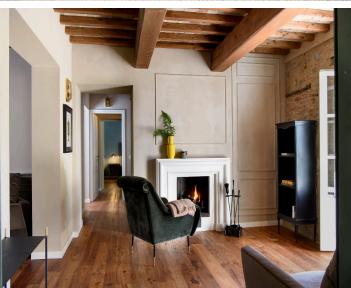

#### Main Villa:

Offering a warm atmosphere, the main floor of the villa features a generous living room with a fireplace, a dining area, and a fully-equipped kitchen. The main villa includes five bedrooms spread across two floors. On the main floor, there are two double bedrooms with standard beds. On the upper floor, you will find three double bedrooms: two with king-size beds and one with a standard bed. All bedrooms are equipped with air conditioning and an en-suite bathroom with a shower.