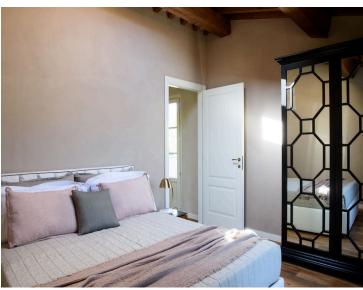

#### Mattress sizes and bed dimensions

6 Double bedrooms (4 standard double bedrooms and 2 double bedrooms with king-size beds).Main Villa:Ground floor: 2 standard double bedrooms.First floor: 2 king-size double bedrooms + 1 standard double bedroom.Dépendance: 1 standard double bedroom.

#### Main Villa:

Offering a warm atmosphere, the main floor of the villa features a generous living room with a fireplace, a dining area, and a fully-equipped kitchen. The main villa includes five bedrooms spread across two floors. On the main floor, there are two double bedrooms with standard beds. On the upper floor, you will find three double bedrooms: two with king-size beds and one with a standard bed. All bedrooms are equipped with air conditioning and an en-suite bathroom with a shower.