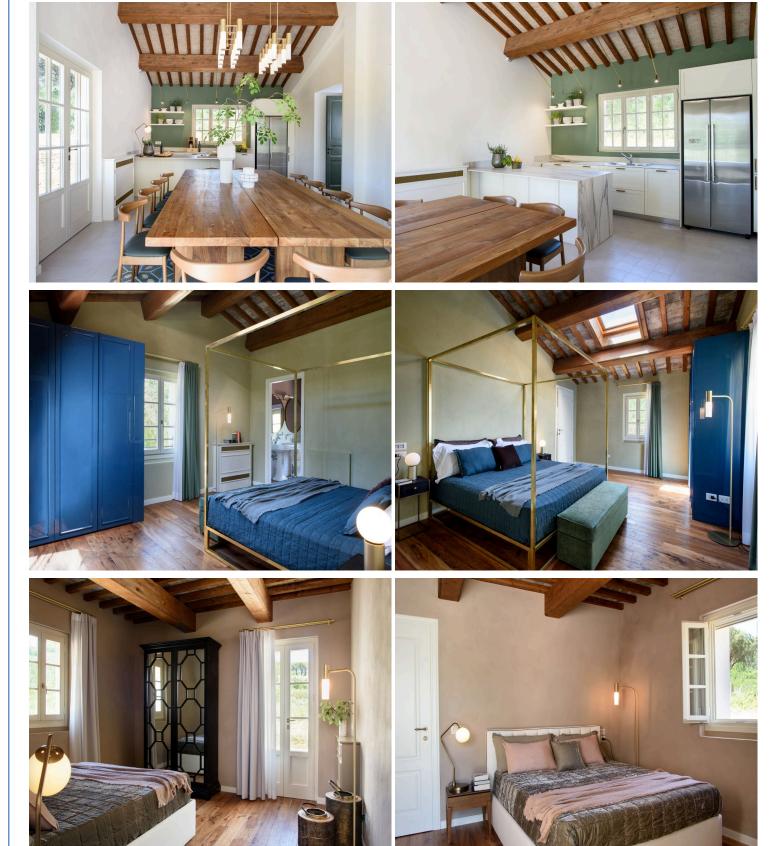

#### Mattress sizes and bed dimensions

6 Double bedrooms (4 standard double bedrooms and 2 double bedrooms with king-size beds).Main Villa:Ground floor: 2 standard double bedrooms.First floor: 2 king-size double bedrooms + 1 standard double bedroom.Dépendance: 1 standard double bedroom.

#### Main Villa:

- 5 Double Bedrooms
- 5 En-Suite Bathrooms
- Fully-Equipped Kitchen
- Living Room with Fireplace
- Dining Room
- Wine Fridge (in the Kitchen)

#### Dépendance:

- 1 Double Bedroom
- 1 En-Suite Bathroom
- External Staircase
- Swimming Pool with Jacuzzi Corner
- Furnished Poolside Area
- 2 Outdoor Hot Tubs
- Outdoor Kitchen and Dining Area
- Lush Garden
- Outdoor Shower
- Bluetooth Sound System
- Barbecue and Pizza Oven
- Air Conditioning (All Bedrooms)
- Pickleball Court
- Semi-Covered Outdoor Fitness Space

#### The Property

Perfectly situated in the serene countryside between Lucca and Florence, Property 1650962316 is nestled on ten hectares of private land amidst the rolling hills of Tuscany. With a private pool, summer days are well spent with loved ones al fresco in the Tuscan sunshine. Fully renovated in 2021, Property 1650962316 accommodates twelve guests in six double bedrooms distributed between the main villa (five bedrooms) and the dépendance (one bedroom).

#### Main Villa:

Offering a warm atmosphere, the main floor of the villa features a generous living room with a fireplace, a dining area, and a fully-equipped kitchen. The main villa includes five bedrooms spread across two floors. On the main floor, there are two double bedrooms with standard beds. On the upper floor, you will find three double bedrooms: two with king-size beds and one with a standard bed. All bedrooms are equipped with air conditioning and an en-suite bathroom with a shower.

#### Dépendance:

Featuring charming wooden beams that impart a rustic, country feel, the dépendance includes a double bedroom with a standard bed, complemented by an en-suite bathroom with a shower. This cosy