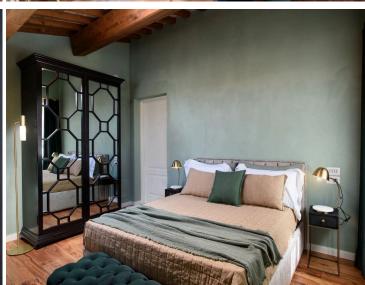

#### Mattress sizes and bed dimensions

6 Double bedrooms (4 standard double bedrooms and 2 double bedrooms with king-size beds).Main Villa:Ground floor: 2 standard double bedrooms.First floor: 2 king-size double bedrooms + 1 standard double bedroom.Dépendance: 1 standard double bedroom.

#### Main Villa:

Offering a warm atmosphere, the main floor of the villa features a generous living room with a fireplace, a dining area, and a fully-equipped kitchen. The main villa includes five bedrooms spread across two floors. On the main floor, there are two double bedrooms with standard beds. On the upper floor, you will find three double bedrooms: two with king-size beds and one with a standard bed. All bedrooms are equipped with air conditioning and an en-suite bathroom with a shower.