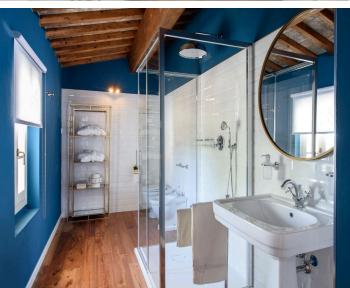

#### Main Villa:

Offering a warm atmosphere, the main floor of the villa features a generous living room with a fireplace, a dining area, and a fully-equipped kitchen. The main villa includes five bedrooms spread across two floors. On the main floor, there are two double bedrooms with standard beds. On the upper floor, you will find three double bedrooms: two with king-size beds and one with a standard bed. All bedrooms are equipped with air conditioning and an en-suite bathroom with a shower.

#### Dépendance:

Featuring charming wooden beams that impart a rustic, country feel, the dépendance includes a double bedroom with a standard bed, complemented by an en-suite bathroom with a shower. This cosy