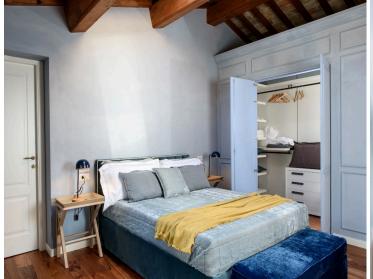

#### Mattress sizes and bed dimensions

6 Double bedrooms (4 standard double bedrooms and 2 double bedrooms with king-size beds).Main Villa:Ground floor: 2 standard double bedrooms.First floor: 2 king-size double bedrooms + 1 standard double bedroom.Dépendance: 1 standard double bedroom.

#### Main Villa:

Offering a warm atmosphere, the main floor of the villa features a generous living room with a fireplace, a dining area, and a fully-equipped kitchen. The main villa includes five bedrooms spread across two floors. On the main floor, there are two double bedrooms with standard beds. On the upper floor, you will find three double bedrooms: two with king-size beds and one with a standard bed. All bedrooms are equipped with air conditioning and an en-suite bathroom with a shower.