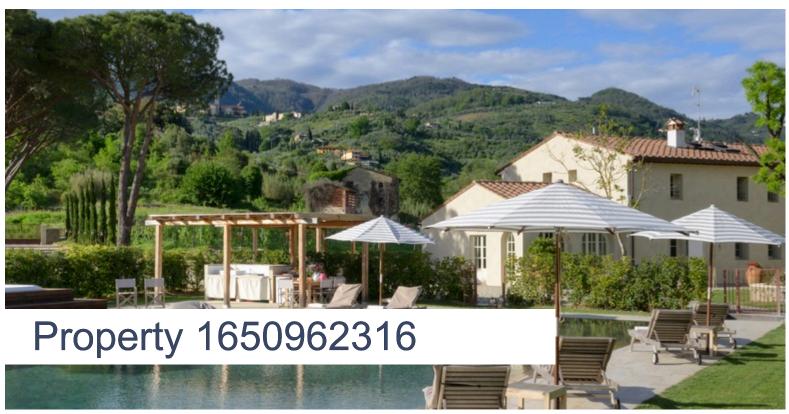

## **DESCRIPTION**

Property 1650962316 - MONTECATINI ALTO

6 Bedrooms

#### The Property

Perfectly situated in the serene countryside between Lucca and Florence, Property 1650962316 is nestled on ten hectares of private land amidst the rolling hills of Tuscany. With a private pool, summer days are well spent with loved ones al fresco in the Tuscan sunshine. Fully renovated in 2021, Property 1650962316 accommodates twelve guests in six double bedrooms distributed between the main villa (five bedrooms) and the dépendance (one bedroom).

Surrounded by a lush garden, the villa features a large swimming pool with a Jacuzzi corner and a furnished poolside area. Most of your time will likely be spent outside: enjoying the pool, rinsing off under the outdoor shower, soaking up the sun on the poolside area, or grilling burgers on the barbecue. There is also a convenient kitchen area by the outdoor dining table. At the back of the villa, in a semi-covered outdoor area, there is a fitness space equipped with a multi-functional machine, a bench, a treadmill, weights, and various gym and yoga accessories.