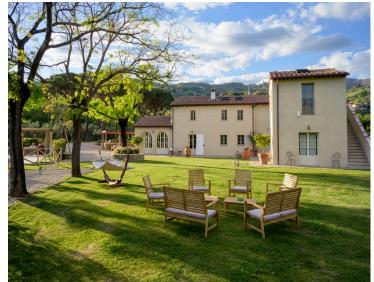

#### The Property

Perfectly situated in the serene countryside between Lucca and Florence, Property 1650962316 is nestled on ten hectares of private land amidst the rolling hills of Tuscany. With a private pool, summer days are well spent with loved ones al fresco in the Tuscan sunshine. Fully renovated in 2021, Property 1650962316 accommodates twelve guests in six double bedrooms distributed between the main villa (five bedrooms) and the dépendance (one bedroom).

Surrounded by a lush garden, the villa features a large swimming pool with a Jacuzzi corner and a furnished poolside area. Most of your time will likely be spent outside: enjoying the pool, rinsing off under the outdoor shower, soaking up the sun on the poolside area, or grilling burgers on the barbecue. There is also a convenient kitchen area by the outdoor dining table. At the back of the villa, in a semi-covered outdoor area, there is a fitness space equipped with a multi-functional machine, a bench, a treadmill, weights, and various gym and yoga accessories.