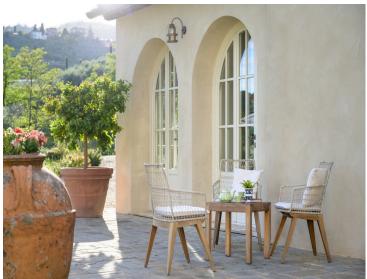

Surrounded by a lush garden, the villa features a large swimming pool with a Jacuzzi corner and a furnished poolside area. Most of your time will likely be spent outside: enjoying the pool, rinsing off under the outdoor shower, soaking up the sun on the poolside area, or grilling burgers on the barbecue. There is also a convenient kitchen area by the outdoor dining table. At the back of the villa, in a semi-covered outdoor area, there is a fitness space equipped with a multi-functional machine, a bench, a treadmill, weights, and various gym and yoga accessories.