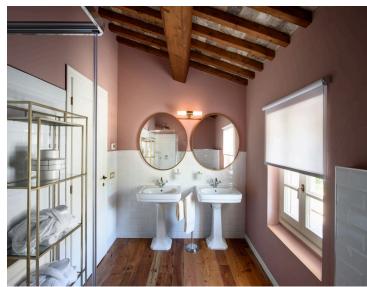

#### Main Villa:

Offering a warm atmosphere, the main floor of the villa features a generous living room with a fireplace, a dining area, and a fully-equipped kitchen. The main villa includes five bedrooms spread across two floors. On the main floor, there are two double bedrooms with standard beds. On the upper floor, you will find three double bedrooms: two with king-size beds and one with a standard bed. All bedrooms are equipped with air conditioning and an en-suite bathroom with a shower.

#### Bath amenities

Bathroom amenities provided upon arrival, with a change scheduled mid-week.