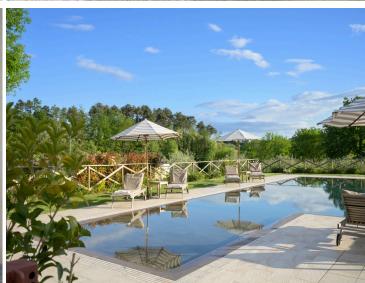

**Table Tennis** 

Pool with a Jacuzzi corner.13 x 9 m + 6 x 4 m.Depth: 1,40 m.

∰ Heating

Underfloor heating. Included in the price.

#### The Property

Perfectly situated in the serene countryside between Lucca and Florence, Property 1650962316 is nestled on ten hectares of private land amidst the rolling hills of Tuscany. With a private pool, summer days are well spent with loved ones al fresco in the Tuscan sunshine. Fully renovated in 2021, Property 1650962316 accommodates twelve guests in six double bedrooms distributed between the main villa (five bedrooms) and the dépendance (one bedroom).

Surrounded by a lush garden, the villa features a large swimming pool with a Jacuzzi corner and a furnished poolside area. Most of your time will likely be spent outside: enjoying the pool, rinsing off under the outdoor shower, soaking up the sun on the poolside area, or grilling burgers on the barbecue. There is also a convenient kitchen area by the outdoor dining table. At the back of the villa, in a semi-covered outdoor area, there is a fitness space equipped with a multi-functional machine, a bench, a treadmill, weights, and various gym and yoga accessories.