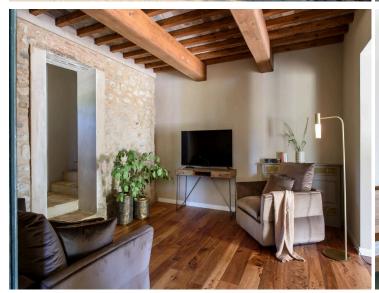

#### Main Villa:

Offering a warm atmosphere, the main floor of the villa features a generous living room with a fireplace, a dining area, and a fully-equipped kitchen. The main villa includes five bedrooms spread across two floors. On the main floor, there are two double bedrooms with standard beds. On the upper floor, you will find three double bedrooms: two with king-size beds and one with a standard bed. All bedrooms are equipped with air conditioning and an en-suite bathroom with a shower.