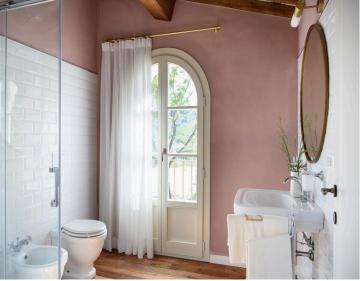

#### Main Villa:

Offering a warm atmosphere, the main floor of the villa features a generous living room with a fireplace, a dining area, and a fully-equipped kitchen. The main villa includes five bedrooms spread across two floors. On the main floor, there are two double bedrooms with standard beds. On the upper floor, you will find three double bedrooms: two with king-size beds and one with a standard bed. All bedrooms are equipped with air conditioning and an en-suite bathroom with a shower.

#### Bath amenities

Bathroom amenities provided upon arrival, with a change scheduled mid-week.