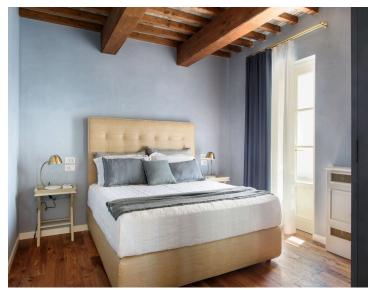

#### Mattress sizes and bed dimensions

6 Double bedrooms (4 standard double bedrooms and 2 double bedrooms with king-size beds).Main Villa:Ground floor: 2 standard double bedrooms.First floor: 2 king-size double bedrooms + 1 standard double bedroom.Dépendance: 1 standard double bedroom.

#### Main Villa:

Offering a warm atmosphere, the main floor of the villa features a generous living room with a fireplace, a dining area, and a fully-equipped kitchen. The main villa includes five bedrooms spread across two floors. On the main floor, there are two double bedrooms with standard beds. On the upper floor, you will find three double bedrooms: two with king-size beds and one with a standard bed. All bedrooms are equipped with air conditioning and an en-suite bathroom with a shower.