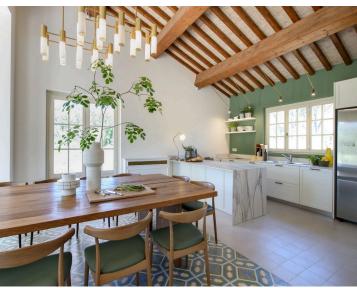

#### Main Villa:

- 5 Double Bedrooms
- 5 En-Suite Bathrooms
- Fully-Equipped Kitchen
- Living Room with Fireplace
- Dining Room
- Wine Fridge (in the Kitchen)

#### Main Villa:

Offering a warm atmosphere, the main floor of the villa features a generous living room with a fireplace, a dining area, and a fully-equipped kitchen. The main villa includes five bedrooms spread across two floors. On the main floor, there are two double bedrooms with standard beds. On the upper floor, you will find three double bedrooms: two with king-size beds and one with a standard bed. All bedrooms are equipped with air conditioning and an en-suite bathroom with a shower.