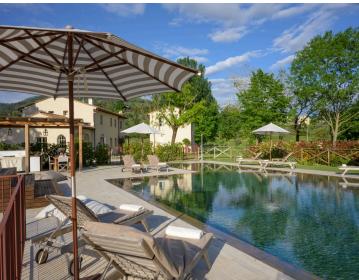

#### The Property

Perfectly situated in the serene countryside between Lucca and Florence, Property 1650962316 is nestled on ten hectares of private land amidst the rolling hills of Tuscany. With a private pool, summer days are well spent with loved ones al fresco in the Tuscan sunshine. Fully renovated in 2021, Property 1650962316 accommodates twelve guests in six double bedrooms distributed between the main villa (five bedrooms) and the dépendance (one bedroom).

Surrounded by a lush garden, the villa features a large swimming pool with a Jacuzzi corner and a furnished poolside area. Most of your time will likely be spent outside: enjoying the pool, rinsing off under the outdoor shower, soaking up the sun on the poolside area, or grilling burgers on the barbecue. There is also a convenient kitchen area by the outdoor dining table. At the back of the villa, in a semi-covered outdoor area, there is a fitness space equipped with a multi-functional machine, a bench, a treadmill, weights, and various gym and yoga accessories.

**Table Tennis** 

Pool with a Jacuzzi corner.13 x 9 m + 6 x 4 m.Depth: 1,40 m.

∰ Heating

Underfloor heating. Included in the price.