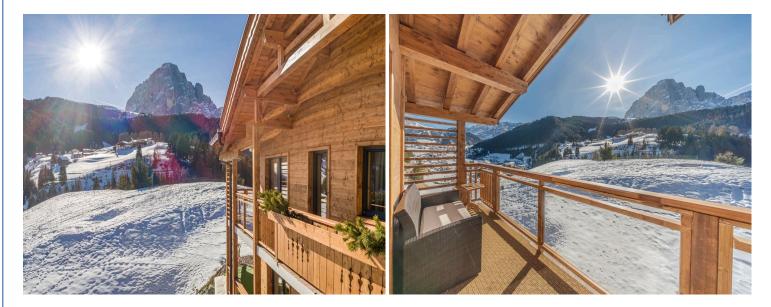

# Property 1633097712 - Selva di Val Gardena - Trentino Alto Adige 3 Bedrooms - Shared SPA and Pool

Location and Surrounding Area. Property 1633097712, a stylish chalet located in the Dolomiti ski region, offers its guests the opportunity to take advantage of incredible hotel service and facilities while maintaining their own privacy in their very own luxury ski chalet. Perched on top of a hill, the views from the chalet are simply breath-taking, with the village of Selva and the Sella Massif to the east, the dramatic Sassolungo to the south and the Pic to the North. There really is no better view to wake up to.

The Property. Surrounded by the majestic peaks of the Dolomites, Property 1633097712 provides a charming setting for those seeking complete relaxation in one of the most appreciated areas in Northern Italy. Offering comfortable and elegant spaces, this chalet boasts a sophisticated design and stylish interiors. Designed for comfort and relaxation, and located inside an exclusive hotel, Property 1633097712 can accommodate six guests, featuring three stylish double bedrooms, all with en-suite bathroom.

Offering a peaceful atmosphere, the chalet boasts a generous open-plan lounge and dining area complete with kitchenette. The lounge area boasts comfortable sofas with plenty of seating and a TV. Large windows occupy the space with light while framing the sensational Sella Massif view. Flooded with natural light, this elegant chalet boasts three generous and comfortable double bedrooms, all complete with spacious en-suite bathroom with large shower.