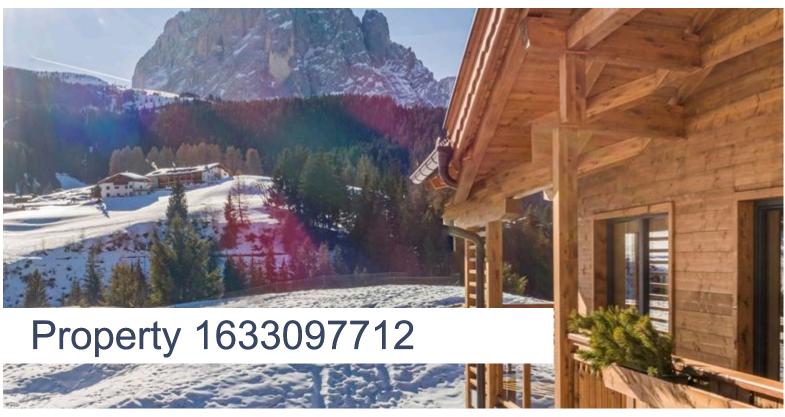

# Property 1633097712 - Selva di Val Gardena - Trentino Alto Adige 3 Bedrooms - Shared SPA and Pool

Location and Surrounding Area. Property 1633097712, a stylish chalet located in the Dolomiti ski region, offers its guests the opportunity to take advantage of incredible hotel service and facilities while maintaining their own privacy in their very own luxury ski chalet. Perched on top of a hill, the views from the chalet are simply breath-taking, with the village of Selva and the Sella Massif to the east, the dramatic Sassolungo to the south and the Pic to the North. There really is no better view to wake up to.

The Property. Surrounded by the majestic peaks of the Dolomites, Property 1633097712 provides a charming setting for those seeking complete relaxation in one of the most appreciated areas in Northern Italy. Offering comfortable and elegant spaces, this chalet boasts a sophisticated design and stylish interiors. Designed for comfort and relaxation, and located inside an exclusive hotel, Property 1633097712 can accommodate six guests, featuring three stylish double bedrooms, all with en-suite bathroom.

With breathtaking views of the village and the Sella Massif beyond, Property 1633097712 offers its guests the opportunity to take advantage of incredible hotel service and facilities while maintaining their own privacy in their very own luxury chalet. Guests can take advantage of the hotel's outdoor/indoor pool and the wellness area. A refuge for the body and the spirit, the spa offers all the rituals of contemporary wellness, featuring Finnish and infrared sauna, panoramic relax area, shower and outdoor Jacuzzi.