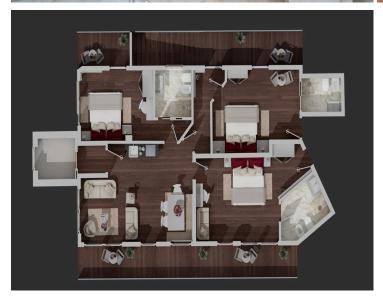

Number of beds: 6 Bedrooms: 3

#### Mattress sizes and bed dimensions

Bedroom 1 = 20,00 mq.Bedroom 2 = 27,00 mq.Bedroom 3 = 23,50 mq.Mattress height: 15 cm; all the single beds are 90 x 200 and can be converted into a double bed on request.

# **FEATURES**

- 3 Double Bedrooms
- 3 En-Suite Bathrooms
- Open-Plan Lounge and Dining Area
- Kitchenette
- Use of the Hotel Facilities and Spa

The Property. Surrounded by the majestic peaks of the Dolomites, Property 1633097712 provides a charming setting for those seeking complete relaxation in one of the most appreciated areas in Northern Italy. Offering comfortable and elegant spaces, this chalet boasts a sophisticated design and stylish interiors. Designed for comfort and relaxation, and located inside an exclusive hotel, Property 1633097712 can accommodate six guests, featuring three stylish double bedrooms, all with en-suite bathroom.