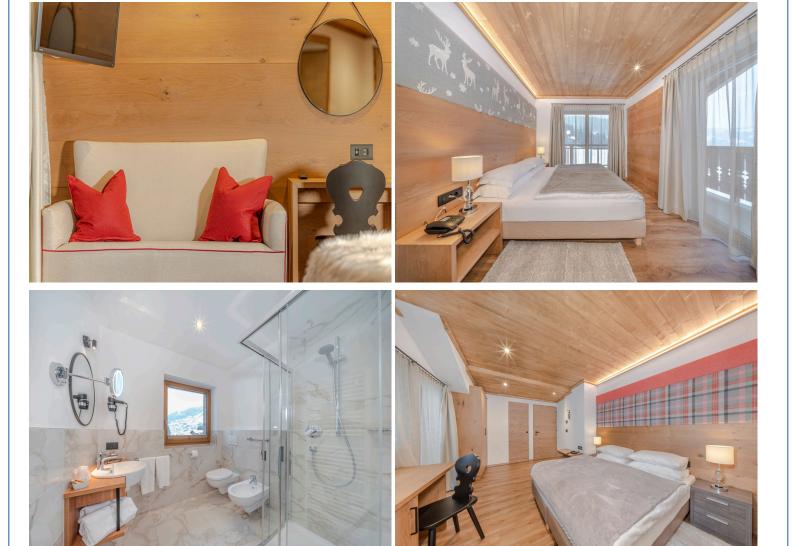

The Property. Surrounded by the majestic peaks of the Dolomites, Property 1633097712 provides a charming setting for those seeking complete relaxation in one of the most appreciated areas in Northern Italy. Offering comfortable and elegant spaces, this chalet boasts a sophisticated design and stylish interiors. Designed for comfort and relaxation, and located inside an exclusive hotel, Property 1633097712 can accommodate six guests, featuring three stylish double bedrooms, all with en-suite bathroom.

Offering a peaceful atmosphere, the chalet boasts a generous open-plan lounge and dining area complete with kitchenette. The lounge area boasts comfortable sofas with plenty of seating and a TV. Large windows occupy the space with light while framing the sensational Sella Massif view. Flooded with natural light, this elegant chalet boasts three generous and comfortable double bedrooms, all complete with spacious en-suite bathroom with large shower.