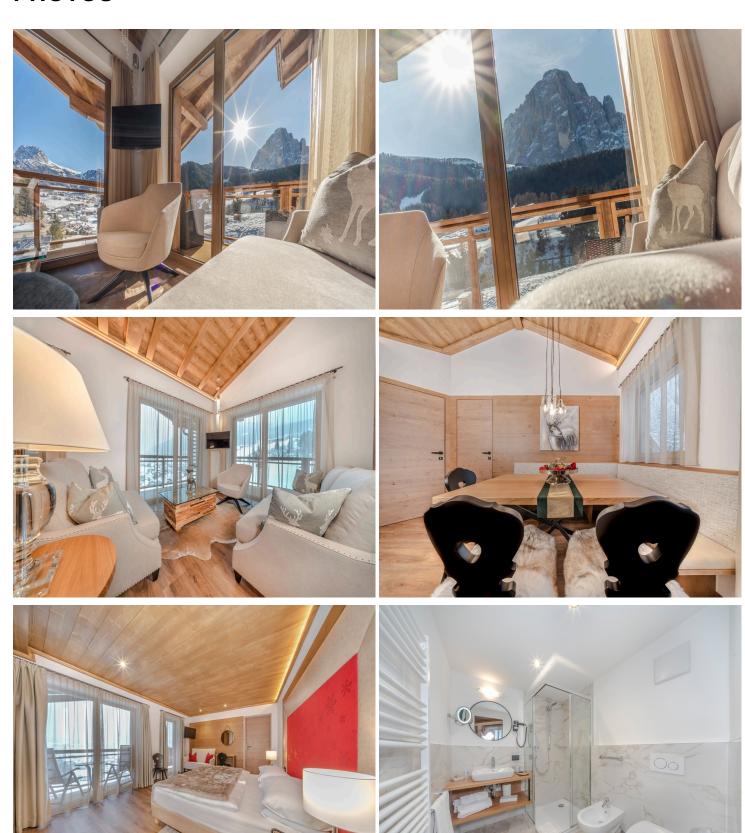

The Property. Surrounded by the majestic peaks of the Dolomites, Property 1633097712 provides a charming setting for those seeking complete relaxation in one of the most appreciated areas in Northern Italy. Offering comfortable and elegant spaces, this chalet boasts a sophisticated design and stylish interiors. Designed for comfort and relaxation, and located inside an exclusive hotel, Property 1633097712 can accommodate six guests, featuring three stylish double bedrooms, all with en-suite bathroom.

Offering a peaceful atmosphere, the chalet boasts a generous open-plan lounge and dining area complete with kitchenette. The lounge area boasts comfortable sofas with plenty of seating and a TV. Large windows occupy the space with light while framing the sensational Sella Massif view. Flooded with natural light, this elegant chalet boasts three generous and comfortable double bedrooms, all complete with spacious en-suite bathroom with large shower.