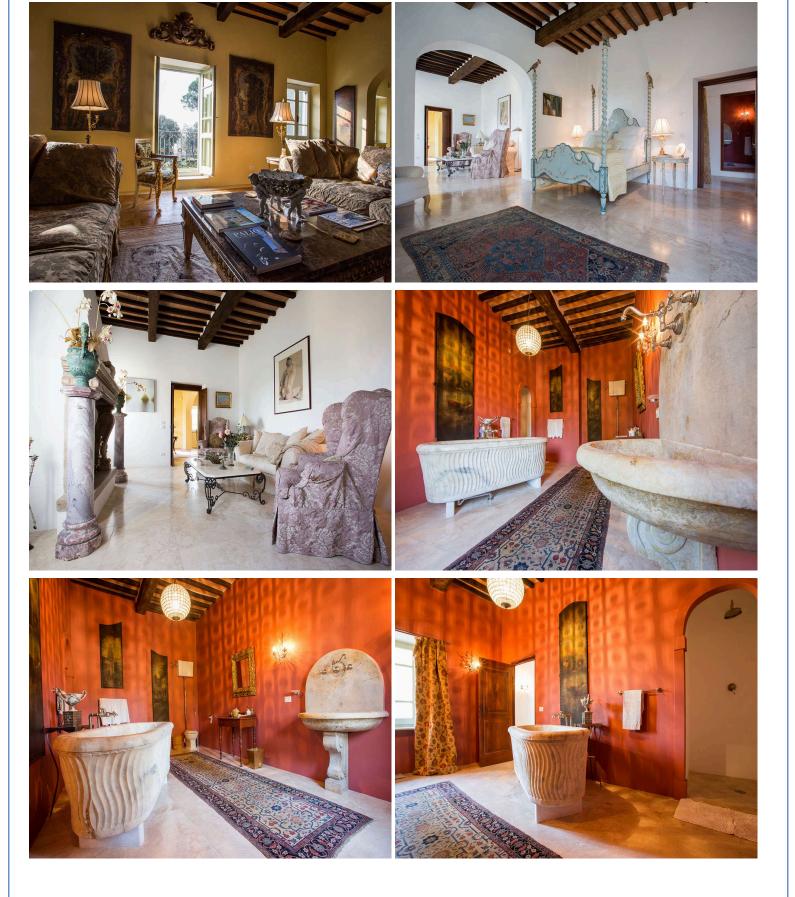

#### Main Villa:

Spread over three floors, the main villa boasts five double bedrooms. The main entrance hall, with its marble floors, leads to the study, living room, well-equipped kitchen, and a bathroom. From the entrance hall, a stone staircase leads up to the first floor and its spacious living area with a balcony overlooking the central courtyard. The first floor houses two double bedrooms with en-suite bathrooms. The second floor comprises three double bedrooms with en-suite bathrooms, as well as a fully equipped laundry room.

#### Farmhouse:

Spread over two floors, the farmhouse accommodates ten guests in five double bedrooms. The main

entrance hall, furnished with a central table enhanced by a magnificent chandelier, leads to a spacious and well-appointed lounge area, a generous dining room, and a well-equipped kitchen with a central island and adjoining pantry. On the same floor, there is also a convenient laundry room. A stone staircase leads up to the first floor, which comprises five double bedrooms with en-suite bathrooms.