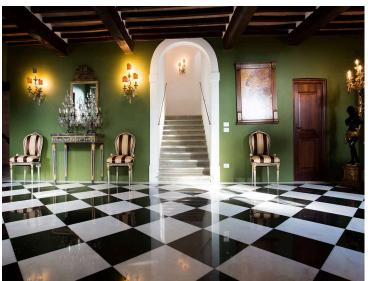

#### Main Villa:

Spread over three floors, the main villa boasts five double bedrooms. The main entrance hall, with its marble floors, leads to the study, living room, well-equipped kitchen, and a bathroom. From the entrance hall, a stone staircase leads up to the first floor and its spacious living area with a balcony overlooking the central courtyard. The first floor houses two double bedrooms with en-suite bathrooms. The second floor comprises three double bedrooms with en-suite bathrooms, as well as a fully equipped laundry room.