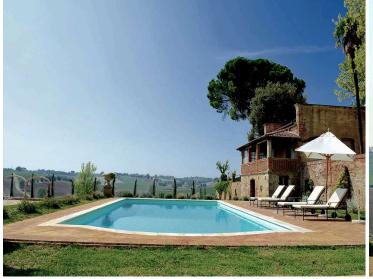

#### The Property

Set against the enchanting backdrop of the Tuscan countryside, Property 10711 is situated within wellmaintained private grounds, which include a large pool and views of the rolling Tuscan hills and the medieval town of Cortona. With a gated driveway leading up to the villa, this elegant property provides guests with privacy and serenity. Property 10711 can accommodate up to 20 guests in 10 double bedrooms spread across the main villa and the farmhouse.

A splendid driveway, lined with tall pine trees, leads to this beautifully restored property. Original timber beams, stone floors, and elegant archways imbue the rooms with welcoming country charm, further enhanced by supremely tasteful furnishings. The meticulously curated gardens feature a shaded pergola with lounge and dining areas, a barbecue, a private pool, and a spacious poolside area furnished with comfortable sun loungers, inviting guests to unwind while soaking up the sun.