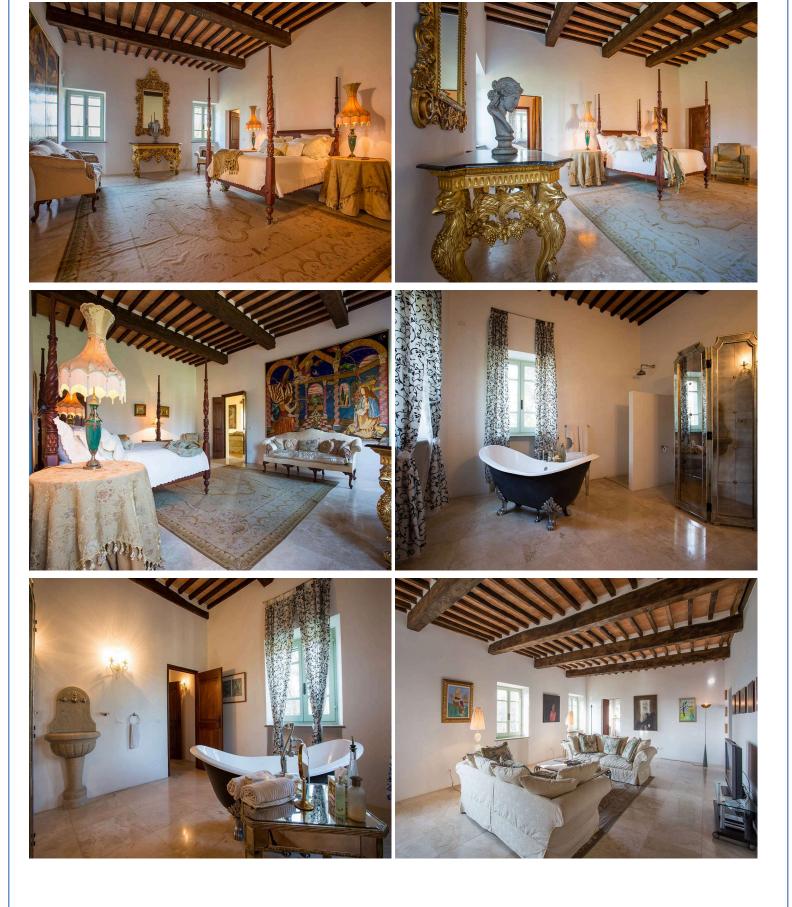

#### Main Villa:

Spread over three floors, the main villa boasts five double bedrooms. The main entrance hall, with its marble floors, leads to the study, living room, well-equipped kitchen, and a bathroom. From the entrance hall, a stone staircase leads up to the first floor and its spacious living area with a balcony overlooking the central courtyard. The first floor houses two double bedrooms with en-suite bathrooms. The second floor comprises three double bedrooms with en-suite bathrooms, as well as a fully equipped laundry room.

## **FEATURES**

Main Villa:

- 5 Double Bedrooms
- 5 En-Suite Bathrooms + 1 Additional Bathroom
- Well-Equipped Kitchen
- Main Entrance Hall
- Study
- Living Room
- First-Floor Spacious Living Area
- Stone Staircase
- Balcony Overlooking Central Courtyard
- Fully Equipped Laundry Room
- Air Conditioning (Bedrooms Only)