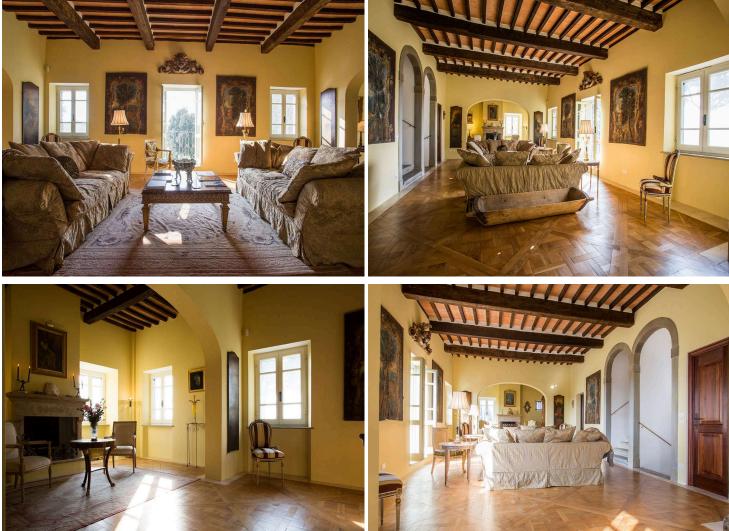

#### Main Villa:

Spread over three floors, the main villa boasts five double bedrooms. The main entrance hall, with its marble floors, leads to the study, living room, well-equipped kitchen, and a bathroom. From the entrance hall, a stone staircase leads up to the first floor and its spacious living area with a balcony overlooking the central courtyard. The first floor houses two double bedrooms with en-suite bathrooms. The second floor comprises three double bedrooms with en-suite bathrooms, as well as a fully equipped laundry room.

#### Farmhouse:

Spread over two floors, the farmhouse accommodates ten guests in five double bedrooms. The main

entrance hall, furnished with a central table enhanced by a magnificent chandelier, leads to a spacious and well-appointed lounge area, a generous dining room, and a well-equipped kitchen with a central island and adjoining pantry. On the same floor, there is also a convenient laundry room. A stone staircase leads up to the first floor, which comprises five double bedrooms with en-suite bathrooms.