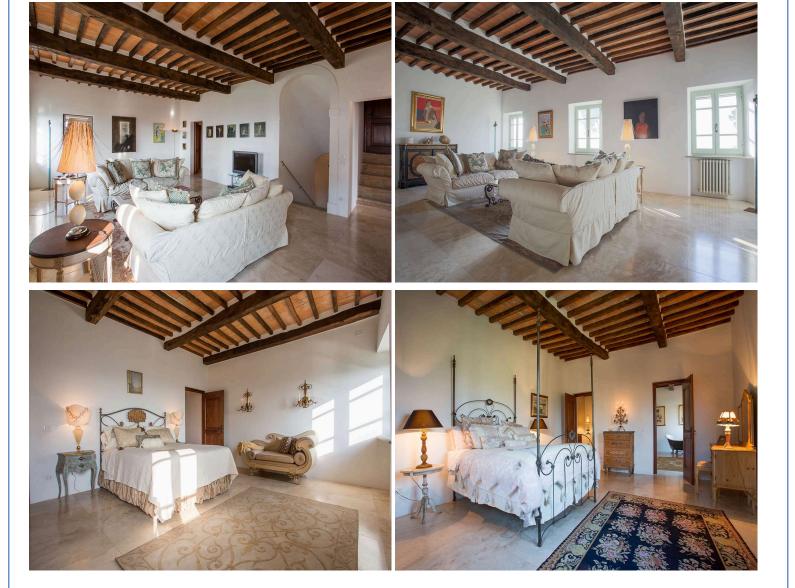

#### Main Villa:

Spread over three floors, the main villa boasts five double bedrooms. The main entrance hall, with its marble floors, leads to the study, living room, well-equipped kitchen, and a bathroom. From the entrance hall, a stone staircase leads up to the first floor and its spacious living area with a balcony overlooking the central courtyard. The first floor houses two double bedrooms with en-suite bathrooms. The second floor comprises three double bedrooms with en-suite bathrooms, as well as a fully equipped laundry room.

## **FEATURES**

Main Villa:

- 5 Double Bedrooms
- 5 En-Suite Bathrooms + 1 Additional Bathroom
- Well-Equipped Kitchen
- Main Entrance Hall
- Study
- Living Room
- First-Floor Spacious Living Area
- Stone Staircase
- Balcony Overlooking Central Courtyard
- Fully Equipped Laundry Room
- Air Conditioning (Bedrooms Only)