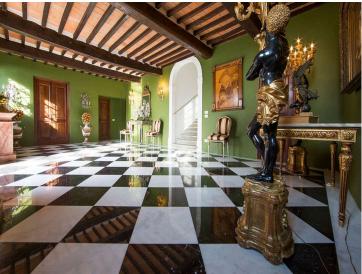

#### Main Villa:

Spread over three floors, the main villa boasts five double bedrooms. The main entrance hall, with its marble floors, leads to the study, living room, well-equipped kitchen, and a bathroom. From the entrance hall, a stone staircase leads up to the first floor and its spacious living area with a balcony overlooking the central courtyard. The first floor houses two double bedrooms with en-suite bathrooms. The second floor comprises three double bedrooms with en-suite bathrooms, as well as a fully equipped laundry room.