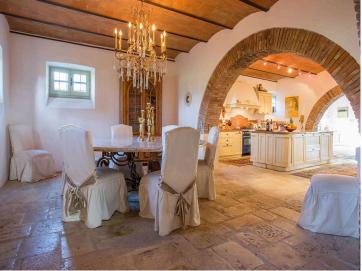

#### Farmhouse:

Spread over two floors, the farmhouse accommodates ten guests in five double bedrooms. The main

entrance hall, furnished with a central table enhanced by a magnificent chandelier, leads to a spacious and well-appointed lounge area, a generous dining room, and a well-equipped kitchen with a central island and adjoining pantry. On the same floor, there is also a convenient laundry room. A stone staircase leads up to the first floor, which comprises five double bedrooms with en-suite bathrooms.