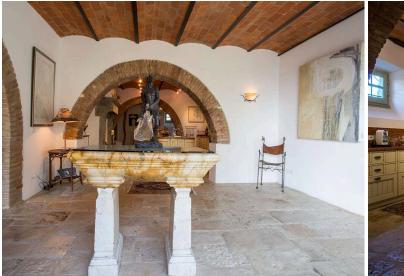

A splendid driveway, lined with tall pine trees, leads to this beautifully restored property. Original timber beams, stone floors, and elegant archways imbue the rooms with welcoming country charm, further enhanced by supremely tasteful furnishings. The meticulously curated gardens feature a shaded pergola with lounge and dining areas, a barbecue, a private pool, and a spacious poolside area furnished with comfortable sun loungers, inviting guests to unwind while soaking up the sun.