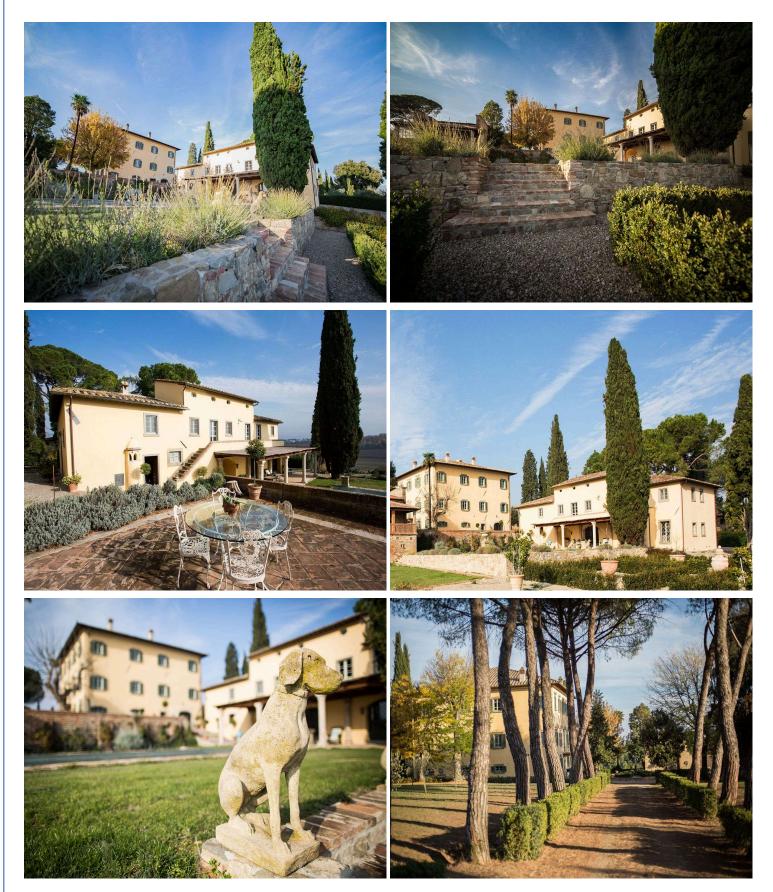

A splendid driveway, lined with tall pine trees, leads to this beautifully restored property. Original timber beams, stone floors, and elegant archways imbue the rooms with welcoming country charm, further enhanced by supremely tasteful furnishings. The meticulously curated gardens feature a shaded pergola with lounge and dining areas, a barbecue, a private pool, and a spacious poolside area furnished with comfortable sun loungers, inviting guests to unwind while soaking up the sun.

#### Main Villa:

Spread over three floors, the main villa boasts five double bedrooms. The main entrance hall, with its marble floors, leads to the study, living room, well-equipped kitchen, and a bathroom. From the entrance hall, a stone staircase leads up to the first floor and its spacious living area with a balcony overlooking the central courtyard. The first floor houses two double bedrooms with en-suite bathrooms. The second floor comprises three double bedrooms with en-suite bathrooms, as well as a fully equipped laundry room.

#### Farmhouse:

Spread over two floors, the farmhouse accommodates ten guests in five double bedrooms. The main

entrance hall, furnished with a central table enhanced by a magnificent chandelier, leads to a spacious and well-appointed lounge area, a generous dining room, and a well-equipped kitchen with a central island and adjoining pantry. On the same floor, there is also a convenient laundry room. A stone staircase leads up to the first floor, which comprises five double bedrooms with en-suite bathrooms.