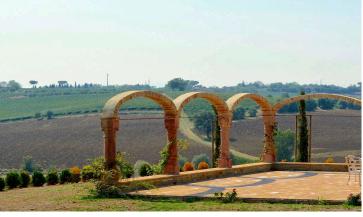

A splendid driveway, lined with tall pine trees, leads to this beautifully restored property. Original timber beams, stone floors, and elegant archways imbue the rooms with welcoming country charm, further enhanced by supremely tasteful furnishings. The meticulously curated gardens feature a shaded pergola with lounge and dining areas, a barbecue, a private pool, and a spacious poolside area furnished with comfortable sun loungers, inviting guests to unwind while soaking up the sun.