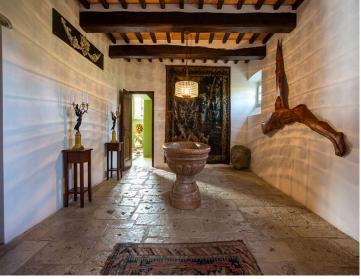

A splendid driveway, lined with tall pine trees, leads to this beautifully restored property. Original timber beams, stone floors, and elegant archways imbue the rooms with welcoming country charm, further enhanced by supremely tasteful furnishings. The meticulously curated gardens feature a shaded pergola with lounge and dining areas, a barbecue, a private pool, and a spacious poolside area furnished with comfortable sun loungers, inviting guests to unwind while soaking up the sun.

#### Main Villa:

Spread over three floors, the main villa boasts five double bedrooms. The main entrance hall, with its marble floors, leads to the study, living room, well-equipped kitchen, and a bathroom. From the entrance hall, a stone staircase leads up to the first floor and its spacious living area with a balcony overlooking the central courtyard. The first floor houses two double bedrooms with en-suite bathrooms. The second floor comprises three double bedrooms with en-suite bathrooms, as well as a fully equipped laundry room.