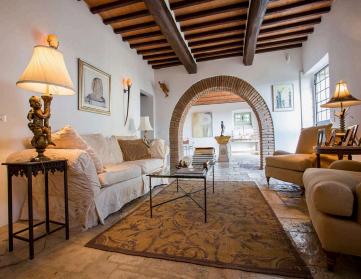

A splendid driveway, lined with tall pine trees, leads to this beautifully restored property. Original timber beams, stone floors, and elegant archways imbue the rooms with welcoming country charm, further enhanced by supremely tasteful furnishings. The meticulously curated gardens feature a shaded pergola with lounge and dining areas, a barbecue, a private pool, and a spacious poolside area furnished with comfortable sun loungers, inviting guests to unwind while soaking up the sun.

#### Main Villa:

Spread over three floors, the main villa boasts five double bedrooms. The main entrance hall, with its marble floors, leads to the study, living room, well-equipped kitchen, and a bathroom. From the entrance hall, a stone staircase leads up to the first floor and its spacious living area with a balcony overlooking the central courtyard. The first floor houses two double bedrooms with en-suite bathrooms. The second floor comprises three double bedrooms with en-suite bathrooms, as well as a fully equipped laundry room.