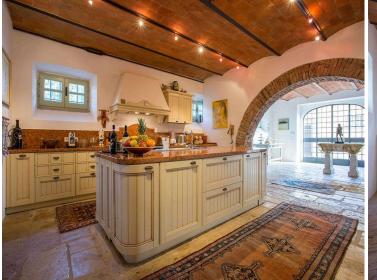

#### Farmhouse:

Spread over two floors, the farmhouse accommodates ten guests in five double bedrooms. The main

entrance hall, furnished with a central table enhanced by a magnificent chandelier, leads to a spacious and well-appointed lounge area, a generous dining room, and a well-equipped kitchen with a central island and adjoining pantry. On the same floor, there is also a convenient laundry room. A stone staircase leads up to the first floor, which comprises five double bedrooms with en-suite bathrooms.