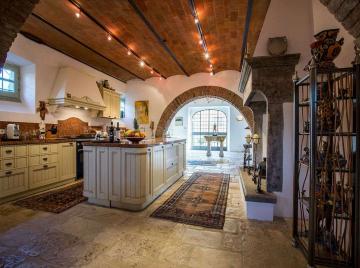

#### Farmhouse:

Spread over two floors, the farmhouse accommodates ten guests in five double bedrooms. The main

entrance hall, furnished with a central table enhanced by a magnificent chandelier, leads to a spacious and well-appointed lounge area, a generous dining room, and a well-equipped kitchen with a central island and adjoining pantry. On the same floor, there is also a convenient laundry room. A stone staircase leads up to the first floor, which comprises five double bedrooms with en-suite bathrooms.