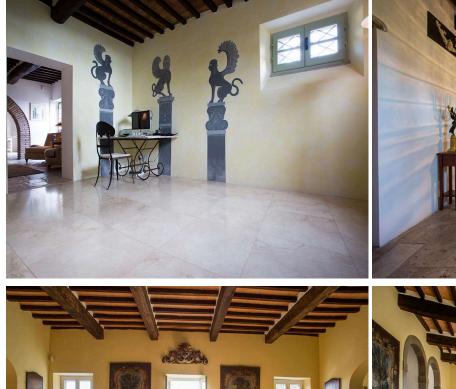

#### Main Villa:

Spread over three floors, the main villa boasts five double bedrooms. The main entrance hall, with its marble floors, leads to the study, living room, well-equipped kitchen, and a bathroom. From the entrance hall, a stone staircase leads up to the first floor and its spacious living area with a balcony overlooking the central courtyard. The first floor houses two double bedrooms with en-suite bathrooms. The second floor comprises three double bedrooms with en-suite bathrooms, as well as a fully equipped laundry room.