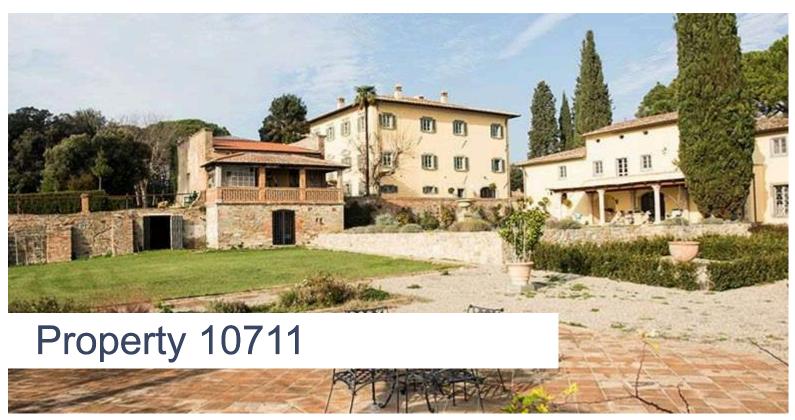

### DESCRIPTION

Property 10711 – CORTONA

#### Location and Surrounding Area

Just a few kilometres from the charming hilltop town of Cortona, Property 10711 enjoys a stunning position overlooking the rolling Tuscan countryside and the Val di Chiana. Surrounded by vineyards, olive groves, and distant views of Lake Trasimeno, the villa offers both privacy and breathtaking scenery. Guests can enjoy peaceful mornings on the terrace, watch the sunset over the hills, and still be only minutes from the historic streets, restaurants, and cultural attractions of Cortona.

#### The Property

Set against the enchanting backdrop of the Tuscan countryside, Property 10711 is situated within wellmaintained private grounds, which include a large pool and views of the rolling Tuscan hills and the medieval town of Cortona. With a gated driveway leading up to the villa, this elegant property provides guests with privacy and serenity. Property 10711 can accommodate up to 20 guests in 10 double bedrooms spread across the main villa and the farmhouse.

A splendid driveway, lined with tall pine trees, leads to this beautifully restored property. Original timber beams, stone floors, and elegant archways imbue the rooms with welcoming country charm, further enhanced by supremely tasteful furnishings. The meticulously curated gardens feature a shaded pergola with lounge and dining areas, a barbecue, a private pool, and a spacious poolside area furnished with comfortable sun loungers, inviting guests to unwind while soaking up the sun.