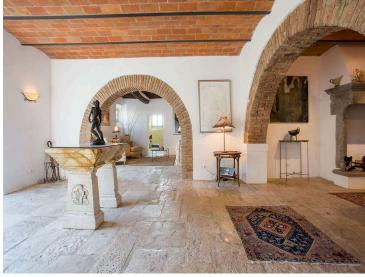

A splendid driveway, lined with tall pine trees, leads to this beautifully restored property. Original timber beams, stone floors, and elegant archways imbue the rooms with welcoming country charm, further enhanced by supremely tasteful furnishings. The meticulously curated gardens feature a shaded pergola with lounge and dining areas, a barbecue, a private pool, and a spacious poolside area furnished with comfortable sun loungers, inviting guests to unwind while soaking up the sun.

#### Main Villa:

Spread over three floors, the main villa boasts five double bedrooms. The main entrance hall, with its marble floors, leads to the study, living room, well-equipped kitchen, and a bathroom. From the entrance hall, a stone staircase leads up to the first floor and its spacious living area with a balcony overlooking the central courtyard. The first floor houses two double bedrooms with en-suite bathrooms. The second floor comprises three double bedrooms with en-suite bathrooms, as well as a fully equipped laundry room.