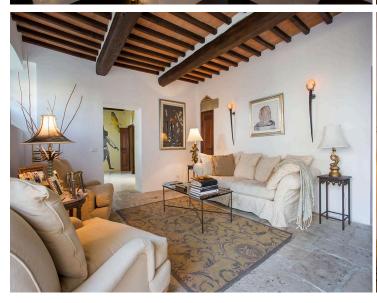

A splendid driveway, lined with tall pine trees, leads to this beautifully restored property. Original timber beams, stone floors, and elegant archways imbue the rooms with welcoming country charm, further enhanced by supremely tasteful furnishings. The meticulously curated gardens feature a shaded pergola with lounge and dining areas, a barbecue, a private pool, and a spacious poolside area furnished with comfortable sun loungers, inviting guests to unwind while soaking up the sun.

#### Main Villa:

Spread over three floors, the main villa boasts five double bedrooms. The main entrance hall, with its marble floors, leads to the study, living room, well-equipped kitchen, and a bathroom. From the entrance hall, a stone staircase leads up to the first floor and its spacious living area with a balcony overlooking the central courtyard. The first floor houses two double bedrooms with en-suite bathrooms. The second floor comprises three double bedrooms with en-suite bathrooms, as well as a fully equipped laundry room.