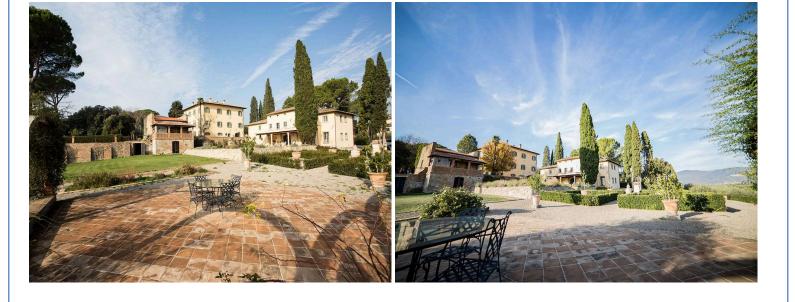

#### The Property

Set against the enchanting backdrop of the Tuscan countryside, Property 10711 is situated within wellmaintained private grounds, which include a large pool and views of the rolling Tuscan hills and the medieval town of Cortona. With a gated driveway leading up to the villa, this elegant property provides guests with privacy and serenity. Property 10711 can accommodate up to 20 guests in 10 double bedrooms spread across the main villa and the farmhouse.

A splendid driveway, lined with tall pine trees, leads to this beautifully restored property. Original timber beams, stone floors, and elegant archways imbue the rooms with welcoming country charm, further enhanced by supremely tasteful furnishings. The meticulously curated gardens feature a shaded pergola with lounge and dining areas, a barbecue, a private pool, and a spacious poolside area furnished with comfortable sun loungers, inviting guests to unwind while soaking up the sun.