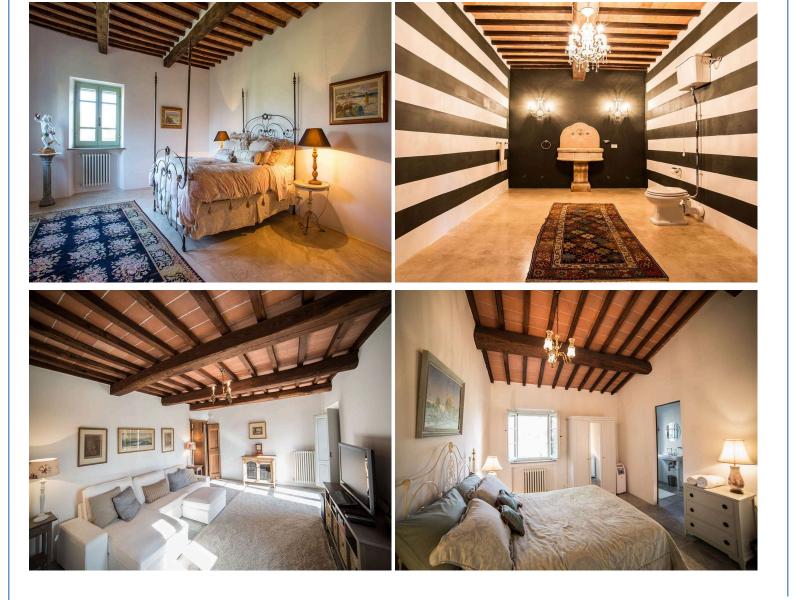

#### Farmhouse:

Spread over two floors, the farmhouse accommodates ten guests in five double bedrooms. The main

entrance hall, furnished with a central table enhanced by a magnificent chandelier, leads to a spacious and well-appointed lounge area, a generous dining room, and a well-equipped kitchen with a central island and adjoining pantry. On the same floor, there is also a convenient laundry room. A stone staircase leads up to the first floor, which comprises five double bedrooms with en-suite bathrooms.

#### Farmhouse:

- 5 Double Bedrooms
- 5 En-Suite Bathrooms
- Well-Equipped Kitchen With Central Island
- Spacious Lounge Area
- Main Entrance Hall
- Central Table With Magnificent Chandelier
- Generous Dining Room
- Adjoining Pantry
- Convenient Laundry Room
- Air Conditioning (Bedrooms Only)
- Swimming Pool
- Spacious Poolside Area with Sun Loungers
- Private Grounds and Curated Gardens
- Shaded Pergola with Lounge and Dining Areas
- Barbecue
- Driveway Lined with Tall Pine Trees
- Gated Driveway and Central Courtyard