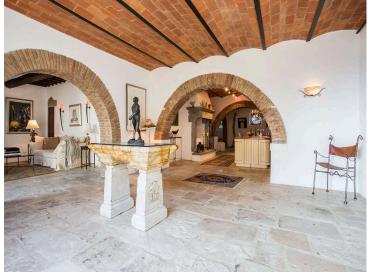

A splendid driveway, lined with tall pine trees, leads to this beautifully restored property. Original timber beams, stone floors, and elegant archways imbue the rooms with welcoming country charm, further enhanced by supremely tasteful furnishings. The meticulously curated gardens feature a shaded pergola with lounge and dining areas, a barbecue, a private pool, and a spacious poolside area furnished with comfortable sun loungers, inviting guests to unwind while soaking up the sun.

#### Main Villa:

Spread over three floors, the main villa boasts five double bedrooms. The main entrance hall, with its marble floors, leads to the study, living room, well-equipped kitchen, and a bathroom. From the entrance hall, a stone staircase leads up to the first floor and its spacious living area with a balcony overlooking the central courtyard. The first floor houses two double bedrooms with en-suite bathrooms. The second floor comprises three double bedrooms with en-suite bathrooms, as well as a fully equipped laundry room.