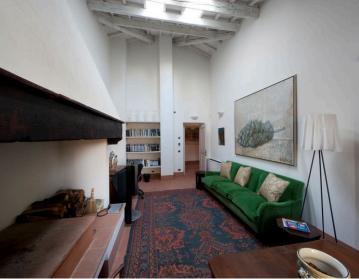

This five bedroom home was resurrected from one of the original barn structures resulting in a loft like, airy, yet warm and completely tuscan feel with all of the modern conveniences to make your stay flawless. Large living spaces with comfortable sofas; Tvs with International cable, ipod docking stations a spectacular eat in kitchen that opens onto the back garden area for easy access to an outdoor dining area. There is a downstairs powder room that doubles as a pool cabana for the lovely pool surrounded by lush green vineyards, with plenty of sun beds for sipping, sunning and smiling.

There is one ground floor double bedroom suite for guests who want to avoid climbing stairs and four complete double bedroom suites on the second floor. Each bedroom has their own private en suite bathroom with shower stall and bathtub plus double sinks.