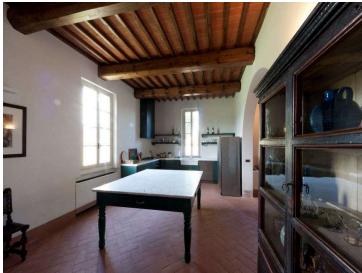

This five bedroom home was resurrected from one of the original barn structures resulting in a loft like, airy, yet warm and completely tuscan feel with all of the modern conveniences to make your stay flawless. Large living spaces with comfortable sofas; Tvs with International cable, ipod docking stations a spectacular eat in kitchen that opens onto the back garden area for easy access to an outdoor dining area. There is a downstairs powder room that doubles as a pool cabana for the lovely pool surrounded by lush green vineyards, with plenty of sun beds for sipping, sunning and smiling.