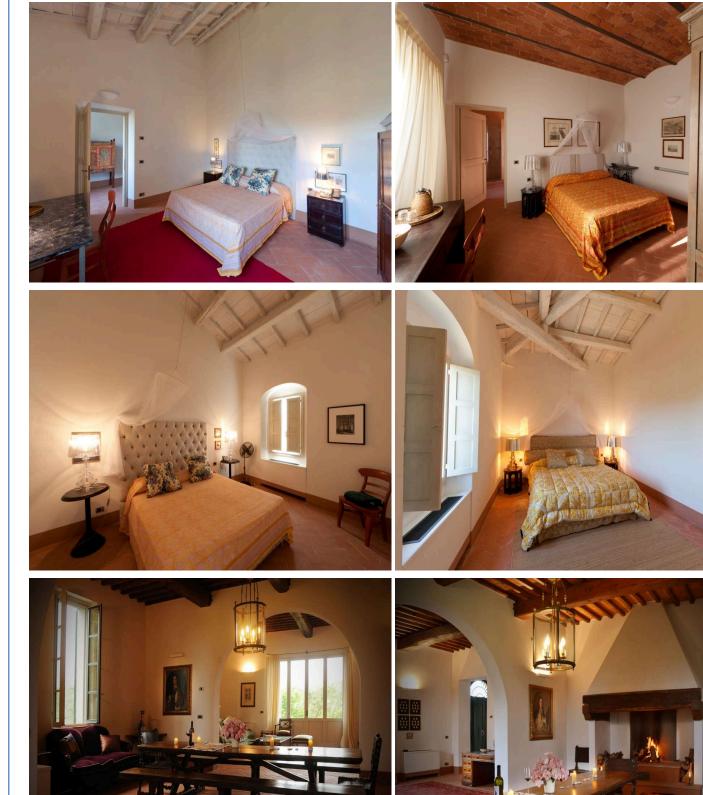

There is one ground floor double bedroom suite for guests who want to avoid climbing stairs and four complete double bedroom suites on the second floor. Each bedroom has their own private en suite bathroom with shower stall and bathtub plus double sinks.