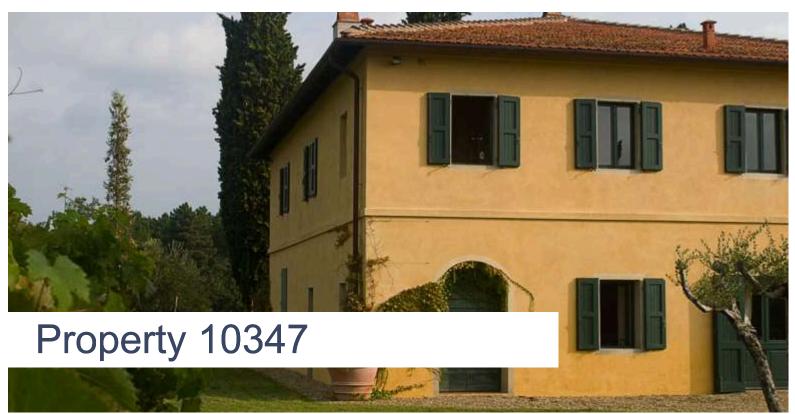

## DESCRIPTION

Property 10347 - FIGLINE VALDARNO

5 Double Bedrooms

Location and Surrounding Area

Property 10347 is a lovely restructured stone farm house sitting proudly right in the middle of one of the vineyards on Property 10347 estate. Tenuta San Clemente, the beautiful 16th century estate in the hills of Tuscany just 45 min south of Florence is owned by Trudie Styler and Gordon Sumner, where they produce completely organic of honey, olive oil, salumi and of course wine for passion.