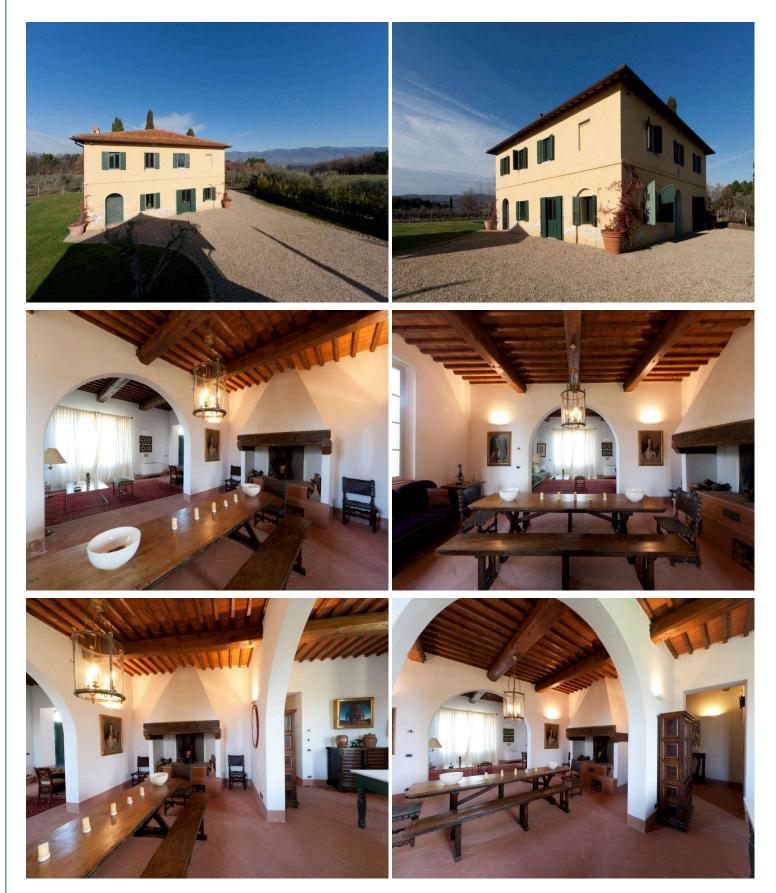

This five bedroom home was resurrected from one of the original barn structures resulting in a loft like, airy, yet warm and completely tuscan feel with all of the modern conveniences to make your stay flawless. Large living spaces with comfortable sofas; Tvs with International cable, ipod docking stations a spectacular eat in kitchen that opens onto the back garden area for easy access to an outdoor dining area. There is a downstairs powder room that doubles as a pool cabana for the lovely pool surrounded by lush green vineyards, with plenty of sun beds for sipping, sunning and smiling.

There is one ground floor double bedroom suite for guests who want to avoid climbing stairs and four complete double bedroom suites on the second floor. Each bedroom has their own private en suite bathroom with shower stall and bathtub plus double sinks.