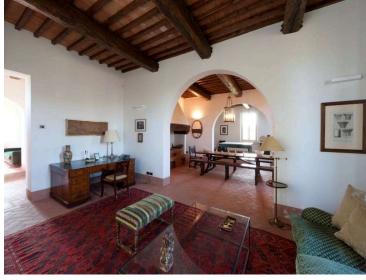

This five bedroom home was resurrected from one of the original barn structures resulting in a loft like, airy, yet warm and completely tuscan feel with all of the modern conveniences to make your stay flawless. Large living spaces with comfortable sofas; Tvs with International cable, ipod docking stations a spectacular eat in kitchen that opens onto the back garden area for easy access to an outdoor dining area. There is a downstairs powder room that doubles as a pool cabana for the lovely pool surrounded by lush green vineyards, with plenty of sun beds for sipping, sunning and smiling.