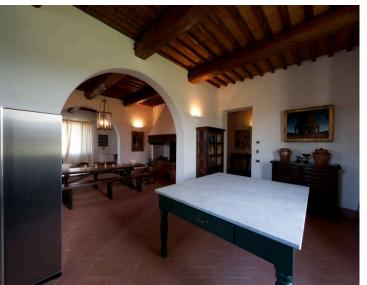

This five bedroom home was resurrected from one of the original barn structures resulting in a loft like, airy, yet warm and completely tuscan feel with all of the modern conveniences to make your stay flawless. Large living spaces with comfortable sofas; Tvs with International cable, ipod docking stations a spectacular eat in kitchen that opens onto the back garden area for easy access to an outdoor dining area. There is a downstairs powder room that doubles as a pool cabana for the lovely pool surrounded by lush green vineyards, with plenty of sun beds for sipping, sunning and smiling.