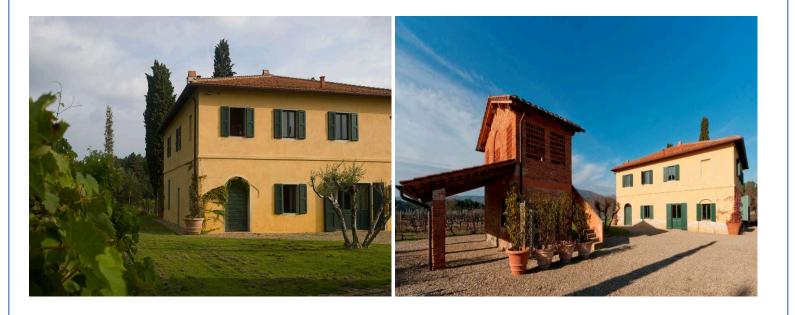

## DESCRIPTION

Property 10347 - FIGLINE VALDARNO

5 Double Bedrooms

Location and Surrounding Area

Property 10347 is a lovely restructured stone farm house sitting proudly right in the middle of one of the vineyards on Property 10347 estate. Tenuta San Clemente, the beautiful 16th century estate in the hills of Tuscany just 45 min south of Florence is owned by Trudie Styler and Gordon Sumner, where they produce completely organic of honey, olive oil, salumi and of course wine for passion.

This five bedroom home was resurrected from one of the original barn structures resulting in a loft like, airy, yet warm and completely tuscan feel with all of the modern conveniences to make your stay flawless. Large living spaces with comfortable sofas; Tvs with International cable, ipod docking stations a spectacular eat in kitchen that opens onto the back garden area for easy access to an outdoor dining area. There is a downstairs powder room that doubles as a pool cabana for the lovely pool surrounded by lush green vineyards, with plenty of sun beds for sipping, sunning and smiling.