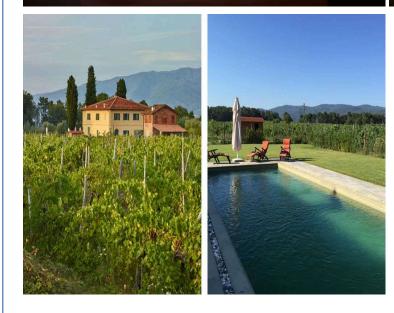

## DESCRIPTION

Property 10347 - FIGLINE VALDARNO

5 Double Bedrooms

Location and Surrounding Area

Property 10347 is a lovely restructured stone farm house sitting proudly right in the middle of one of the vineyards on Property 10347 estate. Tenuta San Clemente, the beautiful 16th century estate in the hills of Tuscany just 45 min south of Florence is owned by Trudie Styler and Gordon Sumner, where they produce completely organic of honey, olive oil, salumi and of course wine for passion.

This five bedroom home was resurrected from one of the original barn structures resulting in a loft like, airy, yet warm and completely tuscan feel with all of the modern conveniences to make your stay flawless. Large living spaces with comfortable sofas; Tvs with International cable, ipod docking stations a spectacular eat in kitchen that opens onto the back garden area for easy access to an outdoor dining area. There is a downstairs powder room that doubles as a pool cabana for the lovely pool surrounded by lush green vineyards, with plenty of sun beds for sipping, sunning and smiling.