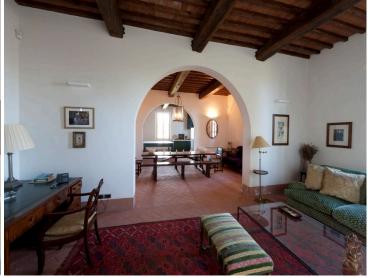

This five bedroom home was resurrected from one of the original barn structures resulting in a loft like, airy, yet warm and completely tuscan feel with all of the modern conveniences to make your stay flawless. Large living spaces with comfortable sofas; Tvs with International cable, ipod docking stations a spectacular eat in kitchen that opens onto the back garden area for easy access to an outdoor dining area. There is a downstairs powder room that doubles as a pool cabana for the lovely pool surrounded by lush green vineyards, with plenty of sun beds for sipping, sunning and smiling.