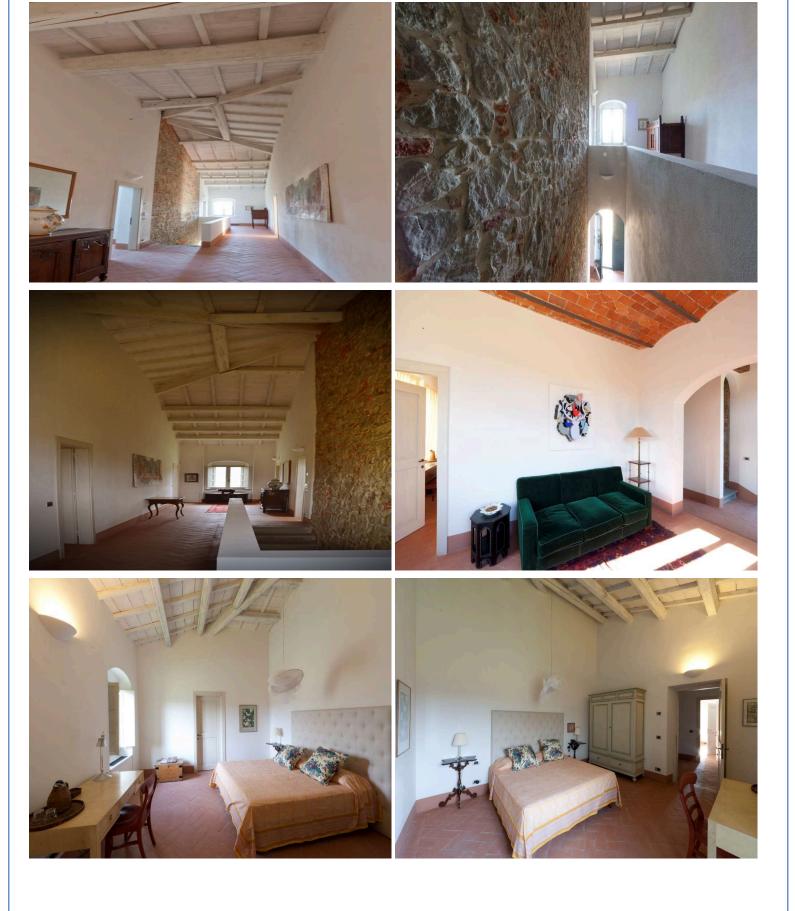

There is one ground floor double bedroom suite for guests who want to avoid climbing stairs and four complete double bedroom suites on the second floor. Each bedroom has their own private en suite bathroom with shower stall and bathtub plus double sinks.