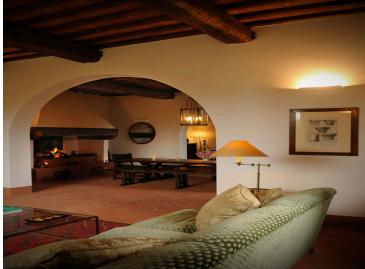

This five bedroom home was resurrected from one of the original barn structures resulting in a loft like, airy, yet warm and completely tuscan feel with all of the modern conveniences to make your stay flawless. Large living spaces with comfortable sofas; Tvs with International cable, ipod docking stations a spectacular eat in kitchen that opens onto the back garden area for easy access to an outdoor dining area. There is a downstairs powder room that doubles as a pool cabana for the lovely pool surrounded by lush green vineyards, with plenty of sun beds for sipping, sunning and smiling.