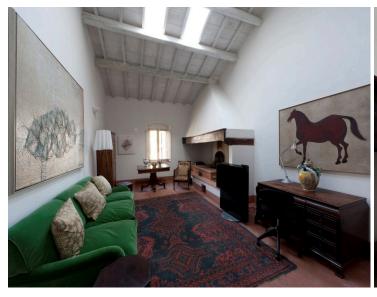

This five bedroom home was resurrected from one of the original barn structures resulting in a loft like, airy, yet warm and completely tuscan feel with all of the modern conveniences to make your stay flawless. Large living spaces with comfortable sofas; Tvs with International cable, ipod docking stations a spectacular eat in kitchen that opens onto the back garden area for easy access to an outdoor dining area. There is a downstairs powder room that doubles as a pool cabana for the lovely pool surrounded by lush green vineyards, with plenty of sun beds for sipping, sunning and smiling.

There is one ground floor double bedroom suite for guests who want to avoid climbing stairs and four complete double bedroom suites on the second floor. Each bedroom has their own private en suite bathroom with shower stall and bathtub plus double sinks.