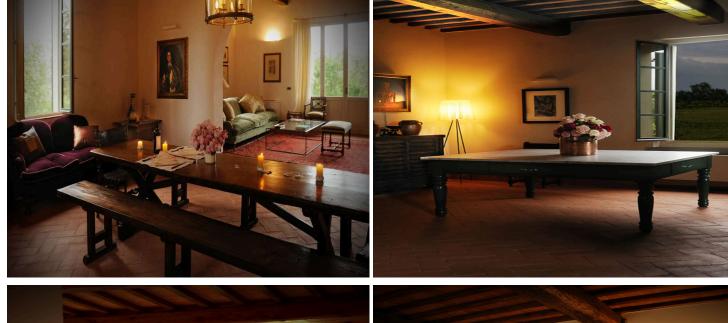

This five bedroom home was resurrected from one of the original barn structures resulting in a loft like, airy, yet warm and completely tuscan feel with all of the modern conveniences to make your stay flawless. Large living spaces with comfortable sofas; Tvs with International cable, ipod docking stations a spectacular eat in kitchen that opens onto the back garden area for easy access to an outdoor dining area. There is a downstairs powder room that doubles as a pool cabana for the lovely pool surrounded by lush green vineyards, with plenty of sun beds for sipping, sunning and smiling.

There is one ground floor double bedroom suite for guests who want to avoid climbing stairs and four complete double bedroom suites on the second floor. Each bedroom has their own private en suite bathroom with shower stall and bathtub plus double sinks.