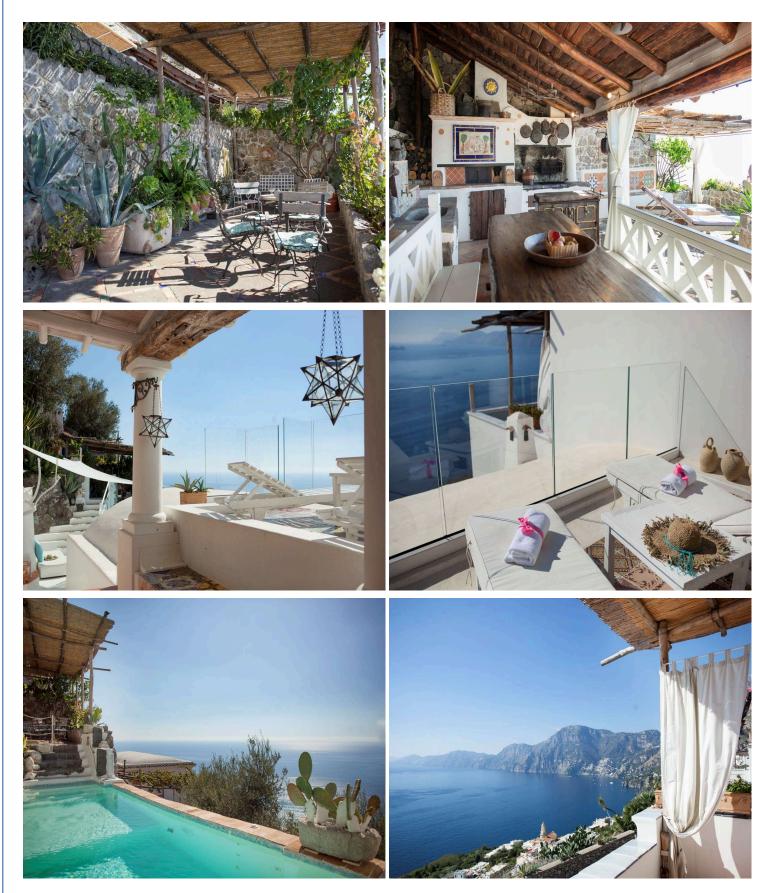

With generous terraces overlooking the sea, this magnificent villa boasts an exceptional swimming pooland an exclusive sundeck with comfortable sun loungers inviting guests to sit back and unwind. Offering a calm atmosphere, the villa boasts al fresco lounge areas for relaxing and socializing. The outdoor space also features a generous al fresco dining area with barbecue and pizza oven. Offering a tranquil atmosphere, the outdoor area is an idyllic spot for basking in the sun and enjoying moments of relaxation.

With vaulted ceilings and a tasteful mix of white walls and handmade terra-cotta painted tiles, the ground floor boasts a bright living room with a decorative fireplace and comfortable sofas with plenty of seating. In the living room you will also find a well-equipped kitchen and a generous dining area. From the living room you can access the terrace overlooking the sea. On the same floor you will also find a half bathroom. You can access the second living room through an archway.